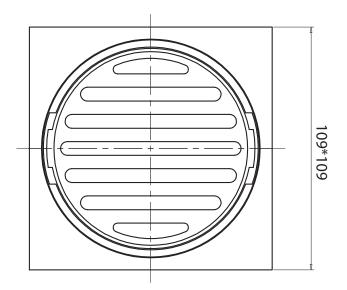

## Mizu Drift Brass Trapscrew Grate Square 100mm Matte Black 246011

| SPECIFICATIONS                  |                              |
|---------------------------------|------------------------------|
| Recommended Use                 | Domestic, Hotel & Commercial |
| Material                        | Brass                        |
| Colour                          | Matte Black                  |
| Finish                          | Matte                        |
| WARRANTY                        |                              |
| Replacement Only - Domestic Use | 12 Months                    |

Please refer to Warranty Page for full Terms and Conditions

Dimensions are nominal measurements only.