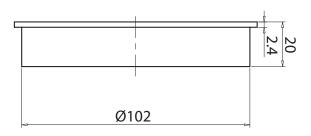

## Mizu Drift Brass Trapscrew Grate Square 100mm Matte Black 246011

| SPECIFICATIONS                  |                              |
|---------------------------------|------------------------------|
| Recommended Use                 | Domestic, Hotel & Commercial |
| Material                        | Brass                        |
| Colour                          | Matte Black                  |
| Finish                          | Matte                        |
| WARRANTY                        |                              |
| Replacement Only - Domestic Use | 12 Months                    |

Please refer to Warranty Page for full Terms and Conditions

Dimensions are nominal measurements only.