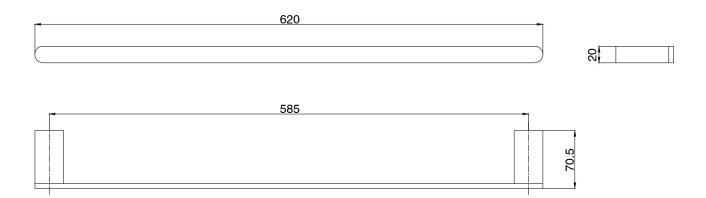

-------------------------------|---------------------------|
| Recommended Use                                             | Domestic;Hotel;Commercial |
| Colour Finish                                               | Brushed Brass             |
| Primary Material                                            | Zinc                      |
| WARRANTY                                                    |                           |
| Replacement Only - Domestic Use (Years)                     | 10                        |
| Parts Replacement Only (Years)                              | 1                         |
| Please refer to Warranty Page for full Terms and Conditions |                           |
|                                                             |                           |





Dimensions are nominal measurements only.

## **CLEANING RECOMMENDATIONS:**

We recommend the use of soapy water or approved cleaners. This product should not be cleaned with abrasive materials. Damage caused by any improper treatment is not covered by the product warranty. Refer to Warranty Conditions