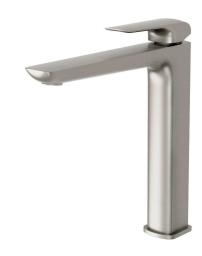

## Milli Glance Extended Basin Mixer Tap Brushed Nickel (6 Star)

## 2285966

| SPECIFICATIONS                                              |                              |
|-------------------------------------------------------------|------------------------------|
| Recommended Use                                             | Domestic, Hotel & Commercial |
| Colour                                                      | Brushed Nickel               |
| Finish                                                      | Brushed                      |
| Material                                                    | DR Brass                     |
| Recommended Pressure Range                                  | 150 - 500 kPa                |
| Maximum Continuous Working Temperature                      | 65 deg C                     |
| Suitable for Storage Tank Hot Water                         | Yes                          |
| Suitable for Continuous Flow Hot Water                      | Yes                          |
| Suitable for Gravity Feed Hot Water                         | No                           |
| WARRANTY                                                    |                              |
| Warranty - Domestic Use                                     | 15 Years                     |
| Spare Parts & Labour                                        | 12 Months                    |
| Please refer to Warranty Page for full Terms and Conditions |                              |