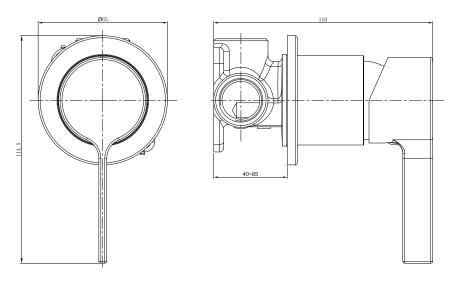

#### Installation Procedure:

- 1. Please flush out new pipe work prior to connecting the new mixer.
- 2. This tap is suitable for high pressure where both hot and cold water supply is at 150kPa or above.
- 3. During installation protect the exposed finish surface by using the plastic cover provided. Please pay attention to the minimum/maximum depth.
- 4. In a typical installation, the mixer is mounted on the timber/metal noggin and secured with screws.
- 5. Shower mixer outlet must always face up toward the shower. Connect the mixer to hot and cold water supply.
- 6. Pressure check all connections. Leaking joints are not covered by the warranty.
- 7. Recommended maximum tile cutout for cover plate not to be larger than 50mm.
- 8. When ready for finishing, remove the plastic cover and fit the cover plate and handle.

Dimensions are nominal measurements only.

Please ensure a copy of the installation instructions is left with the end user for future reference.

Published 14/08/2020