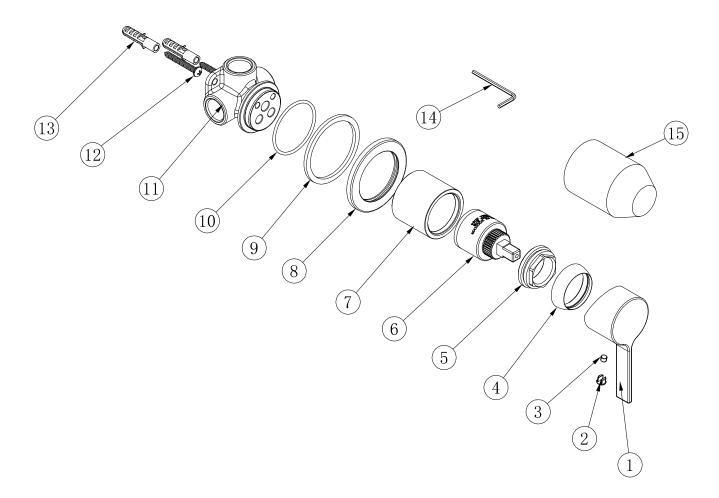

#### **COMPONENT LISTING**

| DIAGRAM<br>NUMBER | DESCRIPTION             | COMPONENT<br>CODE |
|-------------------|-------------------------|-------------------|
| 1                 | Handle Complete         | 202010250226      |
| 2                 |                         | 202030410726      |
| 3                 |                         | 205010641601      |
| 4                 | Сар                     | 205050400126      |
| 5                 | Bonnet                  | 205020030102      |
| 6                 | Cartridge               | 204010679901      |
| 7                 | Cartridge Cover         | 206093170126      |
| 8                 | Panel                   | 206025430126      |
| 9                 | D61*D52.5*3 Washer      | 207011430601      |
| 10                | O-Ring D44.5*D2.3 (NBR) | 208000640601      |
| 11                | Body                    | 201512570111-DR   |
| 12                | Self Tapping Screw      | 205011321601      |
| 13                | Expansion Screw         | 207040480701      |
| 14                | Spanner                 | 202060041601      |
| 15                | Safety Cover            | 206020850701      |