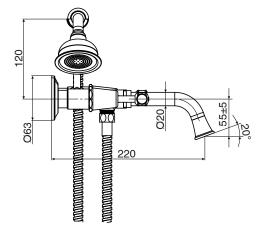

| DR Brass                     |
| Recommended Pressure Range                                  | 150 - 500 kPa as per AS3500  |
| Max Continuous Working Temperature (deg C)                  | 80                           |
| Min Continuous Working Temperature (deg C)                  | 5                            |
| Hot Water Unit Suitability                                  | Storage Tank;Continuous Flow |
| WARRANTY                                                    |                              |
| Warranty - Domestic Use (Years)                             | 10                           |
| Spare Parts & Labour (Years)                                | 1                            |
| Please refer to Warranty Page for full Terms and Conditions |                              |







Dimensions are nominal measurements only.

## **CLEANING RECOMMENDATIONS:**

We recommend the use of soapy water or approved cleaners. This product should not be cleaned with abrasive materials. Damage caused by any improper treatment is not covered by the product warranty. Refer to Warranty Conditions

Disclaimer: Products in this specification manual must by regulation be installed by licensed and registered trade people. The manufacturer/distributor reserves the right to vary specifications or delete models from their range without prior notification. Dimensions are nominal measurements only. Dimensions and set-outs listed are correct at time of publication however the manufacturer/distributor takes no responsibility for printing errors.

Published 02/04/2025

To see the complete Posh