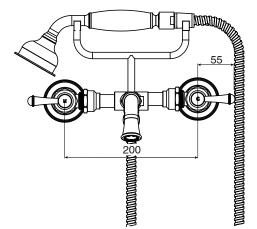

| DR Brass                     |
| Recommended Pressure Range                                  | 150 - 500 kPa as per AS3500  |
| Max Continuous Working Temperature (deg C)                  | 80                           |
| Min Continuous Working Temperature (deg C)                  | 5                            |
| Hot Water Unit Suitability                                  | Storage Tank;Continuous Flow |
| WARRANTY                                                    |                              |
| Warranty - Domestic Use (Years)                             | 10                           |
| Spare Parts & Labour (Years)                                | 1                            |
| Please refer to Warranty Page for full Terms and Conditions |                              |







Dimensions are nominal measurements only.

## **CLEANING RECOMMENDATIONS:**

We recommend the use of soapy water or approved cleaners. This product should not be cleaned with abrasive materials. Damage caused by any improper treatment is not covered by the product warranty. Refer to Warranty Conditions

Disclaimer: Products in this specification manual must by regulation be installed by licensed and registered trade people. The manufacturer/distributor reserves the right to vary specifications or delete models from their range without prior notification. Dimensions are nominal measurements only. Dimensions and set-outs listed are correct at time of publication however the manufacturer/distributor takes no responsibility for printing errors.

Published 02/04/2025

To see the complete Po