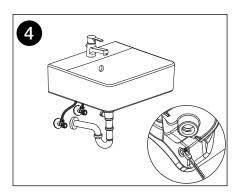

## **INSTALLATION INSTRUCTIONS**

Note: If fixing to timber framed walls or partitioning, the wall should be reinforced with noggins to receive the fixing bolts.