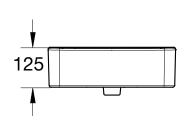

## AMERICAN STANDARD CONCEPT WALL BASIN

Dimensions are nominal measurements only.

| SPECIFICATION         |                                               |
|-----------------------|-----------------------------------------------|
| Recommended Use       | Domestic, hotel or commercial                 |
| Material              | Vitreous China                                |
| Weight                | Basin: 11kg                                   |
| Fixing                | Basin to wall using fixing bolts supplied     |
| Integrated Overflow   | Yes                                           |
| Tap Hole Availability | 0 and 1 tap holes                             |
| Plug & Waste          | Suits 32 x 40mm overflow waste (not supplied) |
| Capacity              | 2 litres                                      |
| Colour Availability   | White                                         |