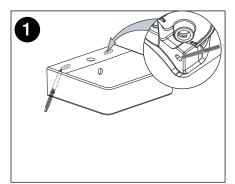

## **INSTALLATION INSTRUCTIONS**

Note: If fixing to timber framed walls or partitioning, the wall should be reinforced with noggins to receive the fixing bolts.