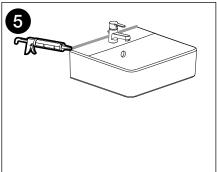

## **INSTALLATION INSTRUCTIONS**

Note: If fixing to timber framed walls or partitioning, the wall should be reinforced with noggins to receive the fixing bolts.