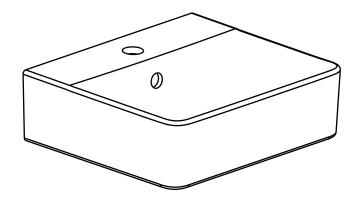

## AMERICAN STANDARD CONCEPT WALL BASIN

Dimensions are nominal measurements only.

| SPECIFICATION         |                                               |
|-----------------------|-----------------------------------------------|
| Recommended Use       | Domestic, hotel or commercial                 |
| Material              | Vitreous China                                |
| Weight                | Basin: 11kg                                   |
| Fixing                | Basin to wall using fixing bolts supplied     |
| Integrated Overflow   | Yes                                           |
| Tap Hole Availability | 0 and 1 tap holes                             |
| Plug & Waste          | Suits 32 x 40mm overflow waste (not supplied) |
| Capacity              | 2 litres                                      |
| Colour Availability   | White                                         |

## AMERICAN STANDARD CONCEPT WALL BASIN