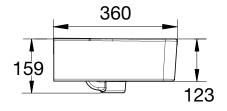

## AMERICAN STANDARD CONCEPT WALL BASIN

Dimensions are nominal measurements only.

| SPECIFICATION         |                                               |
|-----------------------|-----------------------------------------------|
| Recommended Use       | Domestic, hotel or commercial                 |
| Material              | Vitreous China                                |
| Weight                | Basin: 11kg                                   |
| Fixing                | Basin to wall using fixing bolts supplied     |
| Integrated Overflow   | Yes                                           |
| Tap Hole Availability | 0 and 1 tap holes                             |
| Plug & Waste          | Suits 32 x 40mm overflow waste (not supplied) |
| Capacity              | 2 litres                                      |
| Colour Availability   | White                                         |