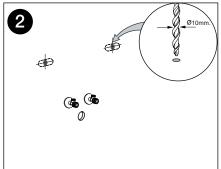

## **INSTALLATION INSTRUCTIONS**

Note: If fixing to timber framed walls or partitioning, the wall should be reinforced with noggins to receive the fixing bolts.