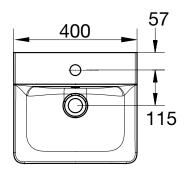

## AMERICAN STANDARD CONCEPT WALL BASIN

Dimensions are nominal measurements only.

| SPECIFICATION         |                                               |
|-----------------------|-----------------------------------------------|
| Recommended Use       | Domestic, hotel or commercial                 |
| Material              | Vitreous China                                |
| Weight                | Basin: 11kg                                   |
| Fixing                | Basin to wall using fixing bolts supplied     |
| Integrated Overflow   | Yes                                           |
| Tap Hole Availability | 0 and 1 tap holes                             |
| Plug & Waste          | Suits 32 x 40mm overflow waste (not supplied) |
| Capacity              | 2 litres                                      |
| Colour Availability   | White                                         |