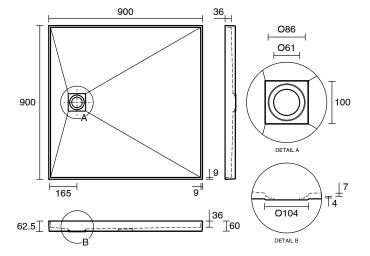

## Posh Solus Tile Over Shower Tray with Rear Stainless Steel Round Floor Waste 900mm x 900mm

## 9512232

| SPECIFICATIONS                                              |                              |
|-------------------------------------------------------------|------------------------------|
| Recommended Use                                             | Domestic, Hotel & Commercial |
| Shower Base Colour                                          | Grey                         |
| Shower Base Material                                        | SMC                          |
| Shower Grate Material                                       | Stainless Steel (316 Grade)  |
| Waste Position                                              | Centre Rear                  |
| Shower Base Waste Size                                      | 50 mm                        |
| Weight of Shower Base                                       | 20 kg                        |
| Usage                                                       | Corner & Alcove Install      |
| WARRANTY                                                    |                              |
| Warranty - Domestic Use                                     | 10 Years                     |
| Spare Parts & Labour                                        | 12 Months                    |
| Please refer to Warranty Page for full Terms and Conditions |                              |

Dimensions are nominal measurements only.