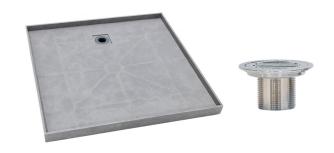

## Posh Solus Tile Over Shower Tray with Rear Stainless Steel Round Floor Waste 900mm x 900mm

## 9512232

| SPECIFICATIONS                                              |                              |
|-------------------------------------------------------------|------------------------------|
| Recommended Use                                             | Domestic, Hotel & Commercial |
| Shower Base Colour                                          | Grey                         |
| Shower Base Material                                        | SMC                          |
| Shower Grate Material                                       | Stainless Steel (316 Grade)  |
| Waste Position                                              | Centre Rear                  |
| Shower Base Waste Size                                      | 50 mm                        |
| Weight of Shower Base                                       | 20 kg                        |
| Usage                                                       | Corner & Alcove Install      |
| WARRANTY                                                    |                              |
| Warranty - Domestic Use                                     | 10 Years                     |
| Spare Parts & Labour                                        | 12 Months                    |
| Please refer to Warranty Page for full Terms and Conditions |                              |