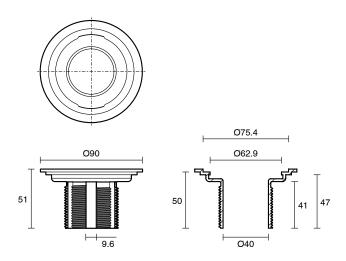

## Posh Solus Tile Over Shower Tray with Rear Stainless Steel Round Floor Waste 900mm x 900mm

## 9512232

| SPECIFICATIONS                                              |                              |
|-------------------------------------------------------------|------------------------------|
| Recommended Use                                             | Domestic, Hotel & Commercial |
| Shower Base Colour                                          | Grey                         |
| Shower Base Material                                        | SMC                          |
| Shower Grate Material                                       | Stainless Steel (316 Grade)  |
| Waste Position                                              | Centre Rear                  |
| Shower Base Waste Size                                      | 50 mm                        |
| Weight of Shower Base                                       | 20 kg                        |
| Usage                                                       | Corner & Alcove Install      |
| WARRANTY                                                    |                              |
| Warranty - Domestic Use                                     | 10 Years                     |
| Spare Parts & Labour                                        | 12 Months                    |
| Please refer to Warranty Page for full Terms and Conditions |                              |

Dimensions are nominal measurements only.