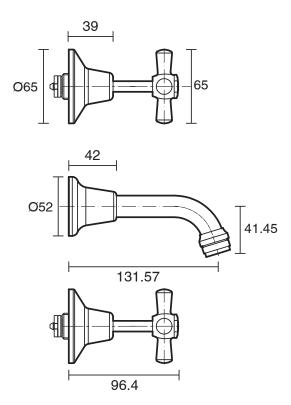

Brass                      |
| Recommended Pressure Range                                  | 150 - 500 kPa as per AS3500   |
| Max Continuous Working Temperature (deg C)                  | 80                            |
| Min Continuous Working Temperature (deg C)                  | 5                             |
| Hot Water Unit Suitability                                  | Storage Tank; Continuous Flow |
| WARRANTY                                                    |                               |
| Warranty - Domestic Use (Years)                             | 10                            |
| Spare Parts & Labour (Years)                                | 1                             |
| Please refer to Warranty Page for full Terms and Conditions |                               |





Dimensions are nominal measurements only.

## **CLEANING RECOMMENDATIONS:**

We recommend the use of soapy water or approved cleaners. This product should not be cleaned with abrasive materials. Damage caused by any improper treatment is not covered by the product warranty. Refer to Warranty Conditions