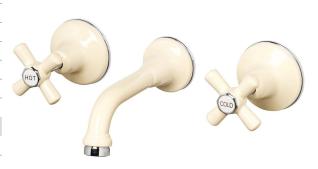

## Posh Bristol Bath Set Ivory / Chrome

## 2205233

| SPECIFICATIONS                                              |                               |
|-------------------------------------------------------------|-------------------------------|
| Recommended Use                                             | Domestic;Hotel;Commercial     |
| Colour Finish                                               | Ivory;Chrome                  |
| Primary Material                                            | DR Brass                      |
| Recommended Pressure Range                                  | 150 - 500 kPa as per AS3500   |
| Max Continuous Working Temperature (deg C)                  | 80                            |
| Min Continuous Working Temperature (deg C)                  | 5                             |
| Hot Water Unit Suitability                                  | Storage Tank; Continuous Flow |
| WARRANTY                                                    |                               |
| Warranty - Domestic Use (Years)                             | 10                            |
| Spare Parts & Labour (Years)                                | 1                             |
| Please refer to Warranty Page for full Terms and Conditions |                               |