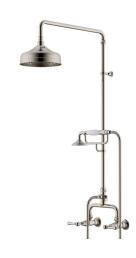

## Milli Monument Edit Exposed Twin Telephone Shower Set Lever Handles Brushed Nickel (3 Star)

## 4204508

| ODE OFFICATIONS                                             |                              |
|-------------------------------------------------------------|------------------------------|
| SPECIFICATIONS                                              |                              |
| Recommended Use                                             | Domestic, Hotel & Commercial |
| Colour                                                      | Brushed Nickel               |
| Finish                                                      | Brushed                      |
| Material                                                    | DR Brass                     |
| Recommended Pressure Range                                  | 150 - 500 kPa                |
| Maximum Continuous Working Temperature                      | 80 deg C                     |
| Suitable for Storage Tank Hot Water                         | Yes                          |
| Suitable for Continuous Flow Hot Water                      | Yes                          |
| Suitable for Gravity Feed Hot Water                         | No                           |
| WARRANTY                                                    |                              |
| Warranty - Domestic Use                                     | 15 Years                     |
| Spare Parts & Labour                                        | 12 Months                    |
| Please refer to Warranty Page for full Terms and Conditions |                              |