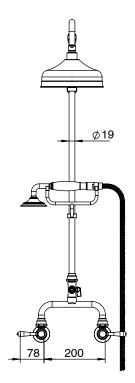

| 150 - 500 kPa                |
| Maximum Continuous Working Temperature                      | 80 deg C                     |
| Suitable for Storage Tank Hot Water                         | Yes                          |
| Suitable for Continuous Flow Hot Water                      | Yes                          |
| Suitable for Gravity Feed Hot Water                         | No                           |
| WARRANTY                                                    |                              |
| Warranty - Domestic Use                                     | 15 Years                     |
| Spare Parts & Labour                                        | 12 Months                    |
| Please refer to Warranty Page for full Terms and Conditions |                              |









Dimensions are nominal measurements only.

## **CLEANING RECOMMENDATIONS:**

We recommend the use of soapy water or approved cleaners. This product should not be cleaned with abrasive materials. Damage caused by any improper treatment is not covered by the product warranty. Refer to Warranty Conditions