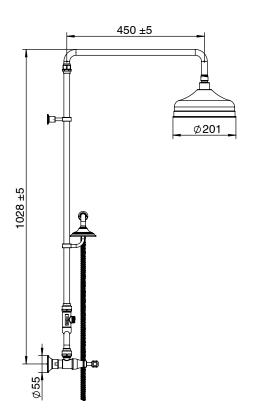

| 150 - 500 kPa                |
| Maximum Continuous Working Temperature                      | 80 deg C                     |
| Suitable for Storage Tank Hot Water                         | Yes                          |
| Suitable for Continuous Flow Hot Water                      | Yes                          |
| Suitable for Gravity Feed Hot Water                         | No                           |
| WARRANTY                                                    |                              |
| Warranty - Domestic Use                                     | 15 Years                     |
| Spare Parts & Labour                                        | 12 Months                    |
| Please refer to Warranty Page for full Terms and Conditions |                              |









Dimensions are nominal measurements only.

## **CLEANING RECOMMENDATIONS:**

We recommend the use of soapy water or approved cleaners. This product should not be cleaned with abrasive materials. Damage caused by any improper treatment is not covered by the product warranty. Refer to Warranty Conditions