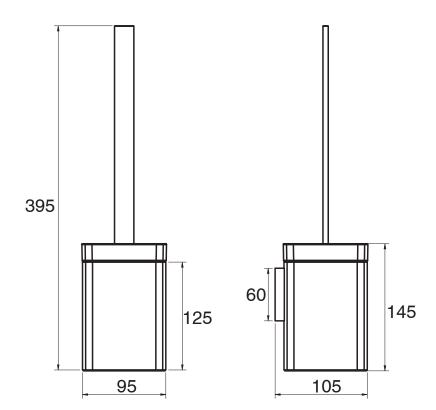

## Milli Glance Wall Mounted Toilet Brush Set Black

## 9503899

| SPECIFICATIONS                                              |                              |
|-------------------------------------------------------------|------------------------------|
| Recommended Use                                             | Domestic, Hotel & Commercial |
| Colour                                                      | Matte Black / Glass          |
| WARRANTY                                                    |                              |
| Replacement Only - Domestic Use                             | 15 Years                     |
| Please refer to Warranty Page for full Terms and Conditions |                              |





Dimensions are nominal measurements only.

## **CLEANING RECOMMENDATIONS:**

We recommend the use of soapy water or approved cleaners. This product should not be cleaned with abrasive materials. Damage caused by any improper treatment is not covered by the product warranty. Refer to Warranty Conditions