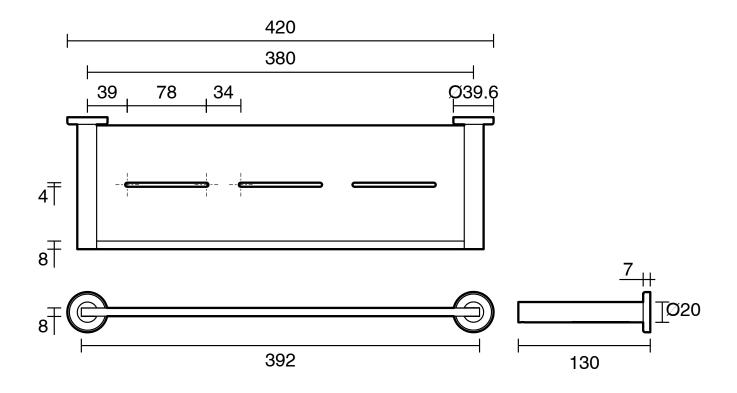

|                              |
|-------------------------------------------------------------|------------------------------|
| Recommended Use                                             | Domestic, Hotel & Commercial |
| Colour                                                      | Brushed Gunmetal             |
| Material                                                    | Brass                        |
| WARRANTY                                                    |                              |
| Replacement Only - Domestic Use                             | 10 Years                     |
| Parts Replacement Only                                      | 12 Months                    |
| Please refer to Warranty Page for full Terms and Conditions |                              |





Dimensions are nominal measurements only.

## **CLEANING RECOMMENDATIONS:**

We recommend the use of soapy water or approved cleaners. This product should not be cleaned with abrasive materials. Damage caused by any improper treatment is not covered by the product warranty. Refer to Warranty Conditions

Disclaimer: Products in this specification manual must by regulation be installed by licensed and registered trade people. The manufacturer/distributor reserves the right to vary specifications or delete models from their range without prior notification. Dimensions are nominal measurements only. Dimensions and set-outs listed are correct at time of publication however the manufacturer/distributor takes no responsibility for printing errors.

Published 21/03/2024

To see the complete Mizu