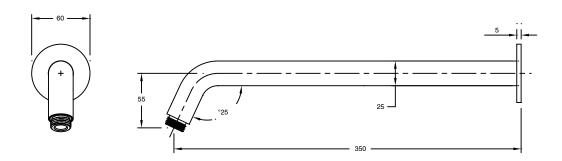

## Milli Mood Edit Horizontal Shower Arm 350mm PVD Brushed Nickel 9511592

| SPECIFICATIONS                                              |                               |
|-------------------------------------------------------------|-------------------------------|
| Recommended Use                                             | Domestic;Hotel;Commercial     |
| Colour Finish                                               | Brushed Nickel                |
| Primary Material                                            | DR Brass                      |
| Recommended Pressure Range                                  | 150 - 500 kPa as per AS3500   |
| Max Continuous Working Temperature (deg C)                  | 65                            |
| Min Continuous Working Temperature (deg C)                  | 5                             |
| Hot Water Unit Suitability                                  | Storage Tank; Continuous Flow |
| WARRANTY                                                    |                               |
| Warranty - Domestic Use (Years)                             | 15                            |
| Spare Parts & Labour (Years)                                | 1                             |
| Please refer to Warranty Page for full Terms and Conditions |                               |

Dimensions are nominal measurements only.