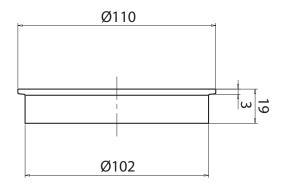

## Mizu Drift Brass Trapscrew Grate Round 100mm Brushed Nickel

246015

| SPECIFICATIONS                                              |                              |
|-------------------------------------------------------------|------------------------------|
| Recommended Use                                             | Domestic, Hotel & Commercial |
| Material                                                    | Brass                        |
| Colour                                                      | Brushed Nickel               |
| Finish                                                      | Brushed                      |
| WARRANTY                                                    |                              |
| Replacement Only - Domestic Use                             | 12 Months                    |
| Please refer to Warranty Page for full Terms and Conditions |                              |

Dimensions are nominal measurements only.