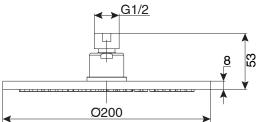

## Mizu Drift Overhead Shower Brass 200mm Brushed Brass (3 Star)

## 9512323

| SPECIFICATIONS                                              |                              |
|-------------------------------------------------------------|------------------------------|
| Recommended Use                                             | Domestic, Hotel & Commercial |
| Colour                                                      | Brushed Brass                |
| Recommended Pressure Range                                  | 150 - 500 kPa                |
| Maximum Continuous Working Temperature                      | 60 deg C                     |
| Suitable for Storage Tank Hot Water                         | Yes                          |
| Suitable for Continuous Flow Hot Water                      | Yes                          |
| Suitable for Gravity Feed Hot Water                         | No                           |
| WARRANTY                                                    |                              |
| Warranty - Domestic Use                                     | 10 Years                     |
| Spare Parts & Labour                                        | 12 Months                    |
| Please refer to Warranty Page for full Terms and Conditions |                              |