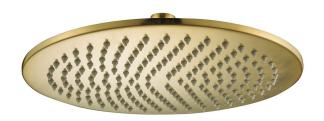

| 150 - 500 kPa                |
| Maximum Continuous Working Temperature                      | 60 deg C                     |
| Suitable for Storage Tank Hot Water                         | Yes                          |
| Suitable for Continuous Flow Hot Water                      | Yes                          |
| Suitable for Gravity Feed Hot Water                         | No                           |
| WARRANTY                                                    |                              |
| Warranty - Domestic Use                                     | 10 Years                     |
| Spare Parts & Labour                                        | 12 Months                    |
| Please refer to Warranty Page for full Terms and Conditions |                              |









## **CLEANING RECOMMENDATIONS:**

We recommend the use of soapy water or approved cleaners. This product should not be cleaned with abrasive materials. Damage caused by any improper treatment is not covered by the product warranty. Refer to Warranty Conditions