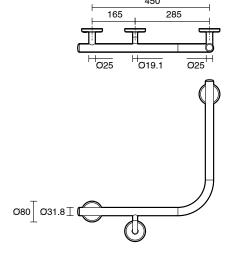

## Mizu Drift 90 Degree Ambulant WC Left Hand & Right Hand Pair Brushed Stainless Steel 9513065

| SPECIFICATIONS                                              |                                  |
|-------------------------------------------------------------|----------------------------------|
| Recommended Use                                             | Domestic, Hotel & Commercial     |
| Colour                                                      | Brushed Stainless Steel          |
| Material                                                    | 304 grade (18/8) stainless steel |
| WARRANTY                                                    |                                  |
| Replacement Only - Domestic Use                             | 20 Years                         |
| Parts Replacement Only                                      | 12 Months                        |
| Please refer to Warranty Page for full Terms and Conditions |                                  |

Dimensions are nominal measurements only.