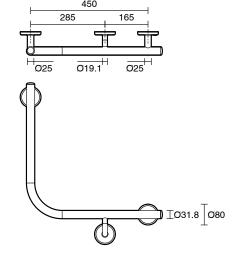

## Mizu Drift 90 Degree Ambulant WC Left Hand & Right Hand Pair Brushed Stainless Steel 9513065

| SPECIFICATIONS                                              |                                  |
|-------------------------------------------------------------|----------------------------------|
| Recommended Use                                             | Domestic, Hotel & Commercial     |
| Colour                                                      | Brushed Stainless Steel          |
| Material                                                    | 304 grade (18/8) stainless steel |
| WARRANTY                                                    |                                  |
| Replacement Only - Domestic Use                             | 20 Years                         |
| Parts Replacement Only                                      | 12 Months                        |
| Please refer to Warranty Page for full Terms and Conditions |                                  |

Dimensions are nominal measurements only.