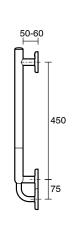

-------------------------------------------------------------|----------------------------------|
| Recommended Use                                             | Domestic, Hotel & Commercial     |
| Colour                                                      | Brushed Stainless Steel          |
| Material                                                    | 304 grade (18/8) stainless steel |
| WARRANTY                                                    |                                  |
| Replacement Only - Domestic Use                             | 20 Years                         |
| Parts Replacement Only                                      | 12 Months                        |
| Please refer to Warranty Page for full Terms and Conditions |                                  |











Dimensions are nominal measurements only.

## **CLEANING RECOMMENDATIONS:**

We recommend the use of soapy water or approved cleaners. This product should not be cleaned with abrasive materials. Damage caused by any improper treatment is not covered by the product warranty. Refer to Warranty Conditions

Disclaimer: Products in this specification manual must by regulation be installed by licensed and registered trade people. The manufacturer/distributor reserves the right to vary specifications or delete models from their range without prior notification. Dimensions are nominal measurements only. Dimensions and set-outs listed are correct at time of publication however the manufacturer/distributor takes no responsibility for printing errors.