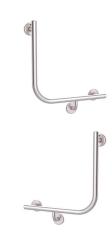

## Mizu Drift 90 Degree Ambulant WC Left Hand & Right Hand Pair Brushed Stainless Steel 9513065

| SPECIFICATIONS                                              |                                  |
|-------------------------------------------------------------|----------------------------------|
| Recommended Use                                             | Domestic, Hotel & Commercial     |
| Colour                                                      | Brushed Stainless Steel          |
| Material                                                    | 304 grade (18/8) stainless steel |
| WARRANTY                                                    |                                  |
| Replacement Only - Domestic Use                             | 20 Years                         |
| Parts Replacement Only                                      | 12 Months                        |
| Please refer to Warranty Page for full Terms and Conditions |                                  |