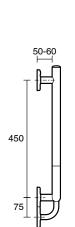

## Mizu Drift 90 Degree Ambulant WC Left Hand & Right Hand Pair Brushed Stainless Steel 9513065

| SPECIFICATIONS                                              |                                  |
|-------------------------------------------------------------|----------------------------------|
| Recommended Use                                             | Domestic, Hotel & Commercial     |
| Colour                                                      | Brushed Stainless Steel          |
| Material                                                    | 304 grade (18/8) stainless steel |
| WARRANTY                                                    |                                  |
| Replacement Only - Domestic Use                             | 20 Years                         |
| Parts Replacement Only                                      | 12 Months                        |
| Please refer to Warranty Page for full Terms and Conditions |                                  |

Dimensions are nominal measurements only.