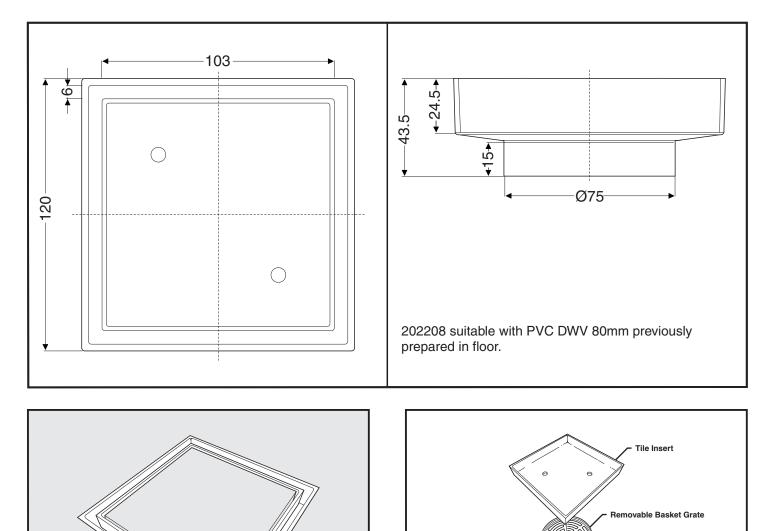

### **Product Specification**

Waste Body

### Installation

- Tile insert waste to be used in conjunction with a leak control flange, waterproofed as per requirements in AS3740 Waterproofing of domestic wet areas.
- Fit leak control flange inlet into the floor, so it can be connected to the outlet S-Trap or DWV waste pipe. Insert tile insert waste body so tile insert with tile sits level with finished floor height.

#### Notes:

• Tile (not supplied), recommended tile size be 5mm smaller than inside dimension of tile insert & tile thickness maximum is 12.5 plus thickness of adhesive. Tile can be fixed into tile insert with a bathroom grade flexible silicone sealant.