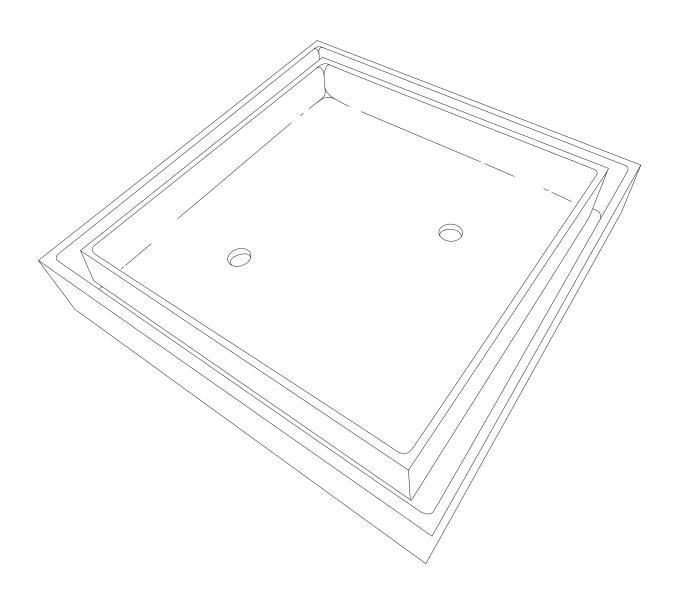

# mızu

## Mizu Drift Mk2 Tile Insert Waste 80mm Chrome Plated

9510798



### **Components Supplied**







# mızu

### **Product Specification**



Waste Body

# mizu

### Installation



- Tile insert waste to be used in conjunction with a leak control flange, waterproofed as per requirements in AS3740 Waterproofing of domestic wet areas.
- Fit leak control flange inlet into the floor, so it can be connected to the outlet S-Trap or DWV waste pipe. Insert tile insert waste body so tile insert with tile sits level with finished floor height.

#### Notes:

• Tile (not supplied), recommended tile size be 5mm smaller than inside dimension of tile insert & tile thickness maximum is 12.5 plus thickness of adhesive. Tile can be fixed into tile insert with a bathroom grade flexible silicone sealant.

#### **Care Details**

We recommend the use of soapy water or appr