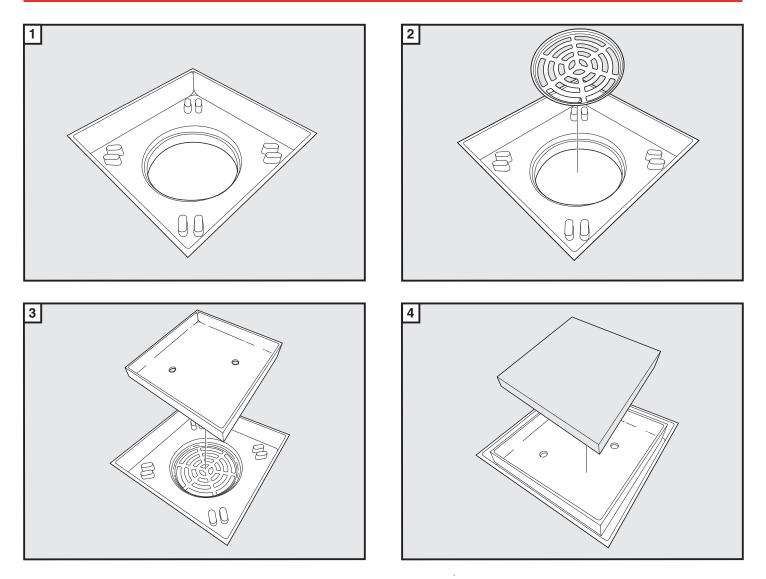

### **Components Supplied**

### Installation

- Tile insert waste to be used in conjunction with a leak control flange, waterproofed as per requirements in AS3740 Waterproofing of domestic wet areas.
- Fit leak control flange inlet into the floor, so it can be connected to the outlet S-Trap or DWV waste pipe. Insert tile insert waste body so tile insert with tile sits level with finished floor height.