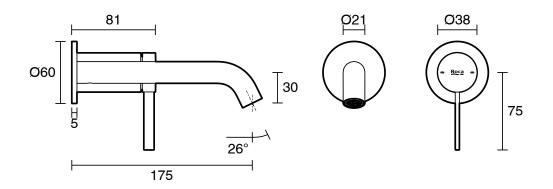

|                           |
|-------------------------------------------------------------|---------------------------|
| Recommended Use                                             | Domestic;Commercial;Hotel |
| Colour Finish                                               | Brushed Brass             |
| Primary Material                                            | Lead Free Brass           |
| WARRANTY                                                    |                           |
| Warranty - Domestic Use (Years)                             | 15                        |
| Spare Parts & Labour (Years)                                | 1                         |
| Please refer to Warranty Page for full Terms and Conditions |                           |







Dimensions are nominal measurements only.

## **CLEANING RECOMMENDATIONS:**

We recommend the use of soapy water or approved cleaners. This product should not be cleaned with abrasive materials. Damage caused by any improper treatment is not covered by the product warranty. Refer to Warranty Conditions