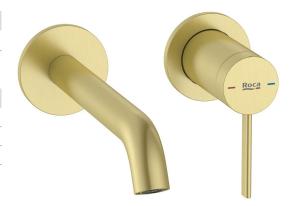

## Roca Ona Wall Basin/Bath Mixer Tap Set Kit Brushed Brass (6 Star) 2266895

| SPECIFICATIONS                                              |                           |
|-------------------------------------------------------------|---------------------------|
| Recommended Use                                             | Domestic;Commercial;Hotel |
| Colour Finish                                               | Brushed Brass             |
| Primary Material                                            | Lead Free Brass           |
| WARRANTY                                                    |                           |
| Warranty - Domestic Use (Years)                             | 15                        |
| Spare Parts & Labour (Years)                                | 1                         |
| Please refer to Warranty Page for full Terms and Conditions |                           |