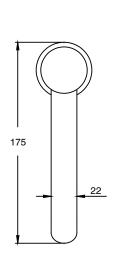

| DR Brass                     |
| Recommended Pressure Range                                  | 150 - 500 kPa as per AS3500  |
| Max Continuous Working Temperature (deg C)                  | 65                           |
| Min Continuous Working Temperature (deg C)                  | 5                            |
| Hot Water Unit Suitability                                  | Storage Tank;Continuous Flow |
| WARRANTY                                                    |                              |
| Warranty - Domestic Use (Years)                             | 15                           |
| Spare Parts & Labour (Years)                                | 1                            |
| Please refer to Warranty Page for full Terms and Conditions |                              |











Dimensions are nominal measurements only.

## **CLEANING RECOMMENDATIONS:**

We recommend the use of soapy water or approved cleaners. This product should not be cleaned with abrasive materials. Damage caused by any improper treatment is not covered by the product warranty. Refer to Warranty Conditions