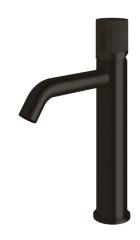

## Milli Pure Medium Height Basin Mixer Tap Curved Spout with Linear Textured Handle PVD Matte Black (5 Star) 9511378

| SPECIFICATIONS                                              |                              |
|-------------------------------------------------------------|------------------------------|
| Recommended Use                                             | Domestic;Hotel;Commercial    |
| Colour Finish                                               | Matte Black                  |
| Primary Material                                            | DR Brass                     |
| Recommended Pressure Range                                  | 150 - 500 kPa as per AS3500  |
| Max Continuous Working Temperature (deg C)                  | 65                           |
| Min Continuous Working Temperature (deg C)                  | 5                            |
| Hot Water Unit Suitability                                  | Storage Tank;Continuous Flow |
| WARRANTY                                                    |                              |
| Warranty - Domestic Use (Years)                             | 15                           |
| Spare Parts & Labour (Years)                                | 1                            |
| Please refer to Warranty Page for full Terms and Conditions |                              |