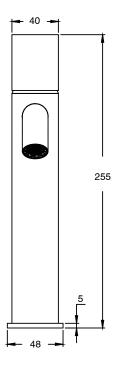

| DR Brass                     |
| Recommended Pressure Range                                  | 150 - 500 kPa as per AS3500  |
| Max Continuous Working Temperature (deg C)                  | 65                           |
| Min Continuous Working Temperature (deg C)                  | 5                            |
| Hot Water Unit Suitability                                  | Storage Tank;Continuous Flow |
| WARRANTY                                                    |                              |
| Warranty - Domestic Use (Years)                             | 15                           |
| Spare Parts & Labour (Years)                                | 1                            |
| Please refer to Warranty Page for full Terms and Conditions |                              |











Dimensions are nominal measurements only.

## **CLEANING RECOMMENDATIONS:**

We recommend the use of soapy water or approved cleaners. This product should not be cleaned with abrasive materials. Damage caused by any improper treatment is not covered by the product warranty. Refer to Warranty Conditions