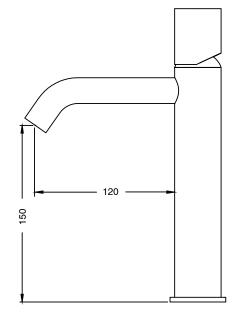

| DR Brass                     |
| Recommended Pressure Range                                  | 150 - 500 kPa as per AS3500  |
| Max Continuous Working Temperature (deg C)                  | 65                           |
| Min Continuous Working Temperature (deg C)                  | 5                            |
| Hot Water Unit Suitability                                  | Storage Tank;Continuous Flow |
| WARRANTY                                                    |                              |
| Warranty - Domestic Use (Years)                             | 15                           |
| Spare Parts & Labour (Years)                                | 1                            |
| Please refer to Warranty Page for full Terms and Conditions |                              |











Dimensions are nominal measurements only.

## **CLEANING RECOMMENDATIONS:**

We recommend the use of soapy water or approved cleaners. This product should not be cleaned with abrasive materials. Damage caused by any improper treatment is not covered by the product warranty. Refer to Warranty Conditions