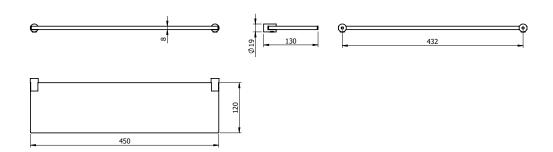

## Milli Meld Edit Glass Shelf 450mm Brushed Nickel 2265677

| SPECIFICATIONS                                              |                              |
|-------------------------------------------------------------|------------------------------|
| Recommended Use                                             | Domestic, Hotel & Commercial |
| Colour                                                      | Brushed Nickel               |
| Material                                                    | Brass & Glass                |
| WARRANTY                                                    |                              |
| Replacement Only - Domestic Use                             | 15 Years                     |
| Please refer to Warranty Page for full Terms and Conditions |                              |

Dimensions are nominal measurements only.

Disclaimer: Products in this specification manual must by regulation be installed by licensed and