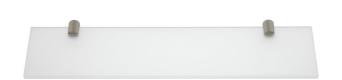

## Milli Meld Edit Glass Shelf 450mm Brushed Nickel 2265677

| SPECIFICATIONS                                              |                              |
|-------------------------------------------------------------|------------------------------|
| Recommended Use                                             | Domestic, Hotel & Commercial |
| Colour                                                      | Brushed Nickel               |
| Material                                                    | Brass & Glass                |
| WARRANTY                                                    |                              |
| Replacement Only - Domestic Use                             | 15 Years                     |
| Please refer to Warranty Page for full Terms and Conditions |                              |