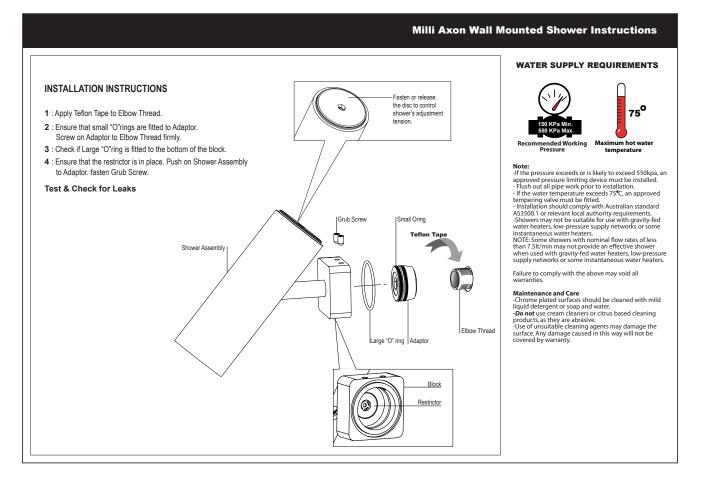

e materials eg. steel wool/scourers. Damage caused by any improper treatment is not covered by the product warranty - refer to Warranty Conditions.



To see the complete Milli range go to www.reece.com.au/bathrooms





AS/NZS3718 WMKA22336 Disclaimer: Products in this specification manual must by regulation be installed by licensed and registered trade people. The manufacturer/distributor reserves the right to vary specifications or delete models from their range without prior notification. Dimensions are nominal measurements only. Dimensions and set-outs listed are correct at time of publication however the manufacturer/distributor takes no responsibility for printing errors. Tech Page Version 1

Milli



## MILLI AXON WALL MOUNTED SHOWER ARM AND ROSE

## **INSTALLATION INSTRUCTIONS**