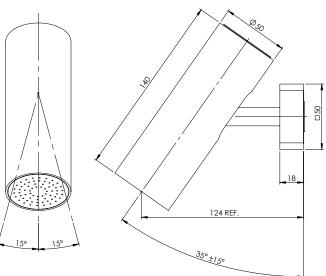

## MILLI AXON WALL MOUNTED SHOWER ARM AND ROSE

| SPECIFICATIONS     |                                                                                                                   |
|--------------------|-------------------------------------------------------------------------------------------------------------------|
| Recommended Use    | Domestic, hotel and commercial                                                                                    |
| Finish Available   | Chrome Shower with Chrome B/P                                                                                     |
|                    | Chrome Shower with Black B/P                                                                                      |
| Pressure Rating    | Maximum continous operating pressure 500 kPa.                                                                     |
|                    | Note: For best performance and longer life we recommend 150-500 kPa.                                              |
| Temperature Rating | Maximum continous working temperature 75°                                                                         |
| Suitable Hot Water | Storage Tank: No<br>Continuous Flow: Refer to manufacturer of<br>continuous hot water systems<br>Gravity Feed: No |
| WELS               | Stars: 3<br>Flow Rate: 7.5 L/min                                                                                  |
| Standards          | AS/NZS 3718                                                                                                       |