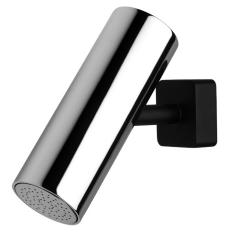

|
| Temperature Rating | Maximum continous working temperature 75°                                                                         |
| Suitable Hot Water | Storage Tank: No<br>Continuous Flow: Refer to manufacturer of<br>continuous hot water systems<br>Gravity Feed: No |
| WELS               | Stars: 3<br>Flow Rate: 7.5 L/min                                                                                  |
| Standards          | AS/NZS 3718                                                                                                       |

## **CLEANING RECOMMENDATIONS**

This product should not be cleaned with abrasive materials eg. steel wool/scourers. Damage caused by any improper treatment is not covered by the product warranty - refer to Warranty Conditions.



To see the complete Milli range go to www.reece.com.au/bathrooms





AS/NZS3718 WMKA22336 Disclaimer: Products in this specification manual must by regulation be installed by licensed and registered trade people. The manufacturer/distributor reserves the right to vary specifications or delete models from their range without prior notification. Dimensions are nominal measurements only. Dimensions and set-outs listed are correct at time of publication however the manufacturer/distributor takes no responsibility for printing errors. Tech Page Version 1

Milli



## MILLI AXON WALL MOUNTED SHOWER ARM AND ROSE

## **INSTALLATION INSTRUCTIONS**