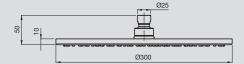

WELS: 3 Star, 8 litres/minute

Shower arm sold separately

2202658 300mm Horizontal Shower Arm

Chrome

2202660 **450mm Horizontal Shower Arm** 

Chrome

2202659 300mm Ceiling Shower Arm

Chrome