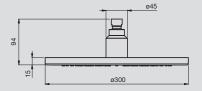

## QUATRE

9503925 Fresh 200 Round Overhead

200mm Chrome WELS: 3 Star, 9 litres/minute