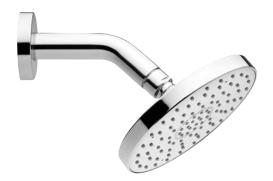

# **PURE**

9502442 Pure Wall Shower and Arm

140mm shower head Swivel head Chrome WELS: 3 Star, 9 litres/minute