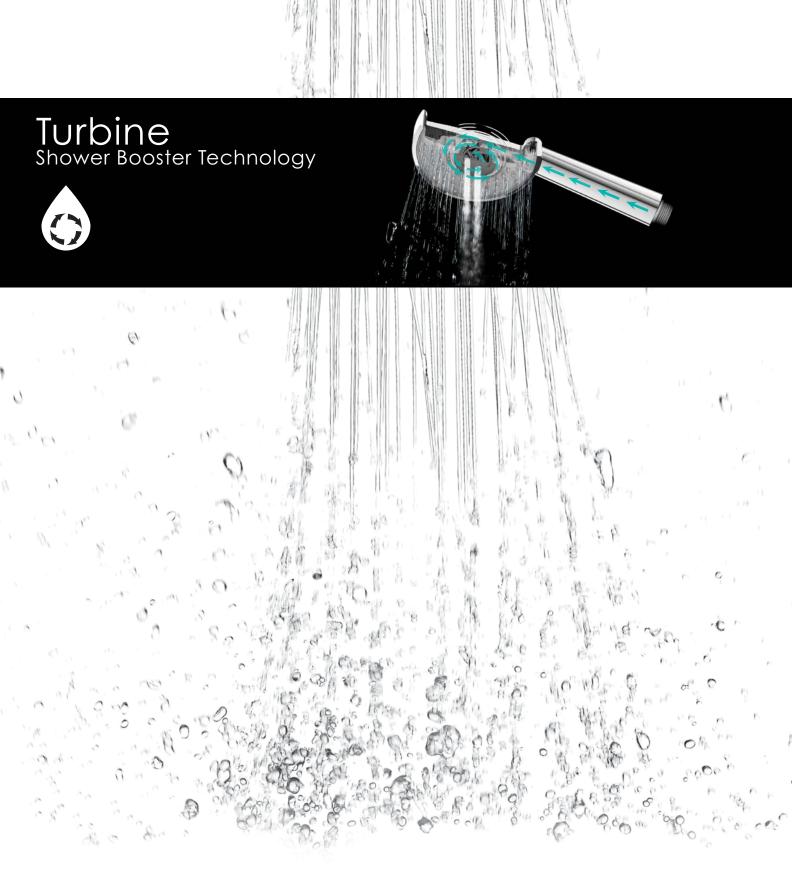

**Product Quality Guarantee** warranty details visit reece.co.nz

The revolutionary patented Turbine Technology by Nikles uses a turbine wheel within the shower head that increases water pressure for a powerful, massaging shower spray that can exhilarate the body and awaken the senses. The tapered design of the nozzles adds extra spin to each water stream, creating the sensation of a full shower regardless of the water pressure.