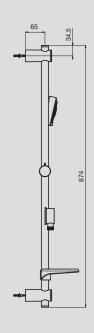

efore delivering a rejuvenating spray that is soft and gentle on the skin. The highly compact engine allows for the design of ultra slim shower heads and hand showers.

# **PURE**





9502442 Pure Wall Shower and Arm



140mm shower head Swivel head Chrome WELS: 3 Star, 9 litres/minute



## PEARL











9501348 Techno 200 Brass Shower Head



Chrome

WELS: 3 Star, 8.5 litres/minute



9503012 Techno 300 LED Shower Head



Chrome

WELS: 3 Star, 9 litres/minute









Chrome

WELS: 3 Star, 8 litres/minute

Shower arm sold separately



2202658 300mm Horizontal Shower Arm

Chrome

2202660 **450mm Horizontal Shower Arm** 

Chrome



2202659 300mm Ceiling Shower Arm

Chrome







## QUATRE















9503925 Fresh 200 Round Overhead



200mm Chrome WELS: 3 Star, 9 litres/minute









#### **Bathroom Happiness**