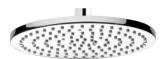

## PEARL

9501348 Techno 200 Brass Shower Head

Chrome

WELS: 3 Star, 8.5 litres/minute

9503012 Techno 300 LED Shower Head

Chrome

WELS: 3 Star, 9 litres/minute

Chrome