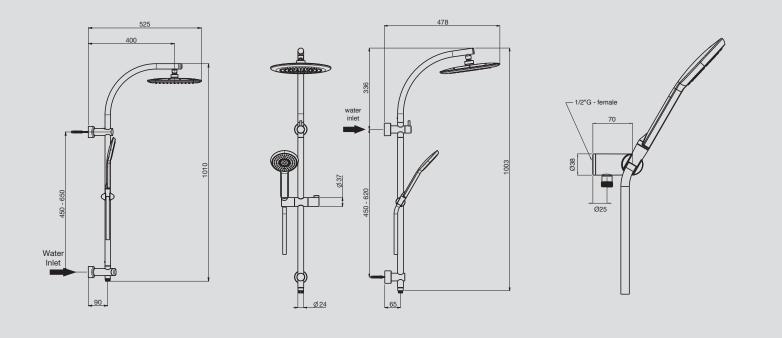

## PEARL

9501348 Techno 200 Brass Shower Head

Chrome

WELS: 3 Star, 8.5 litres/minute

9503012 Techno 300 LED Shower Head

Chrome

WELS: 3 Star, 9 litres/minute

Chrome

WELS: 3 Star, 8 litres/minute

Shower arm sold separately

2202658 300mm Horizontal Shower Arm

Chrome

2202660 **450mm Horizontal Shower Arm** 

Chrome

2202659 300mm Ceiling Shower Arm

Chrome