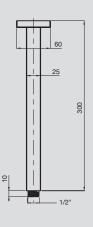

WELS: 3 Star, 8 litres/minute

Shower arm sold separately

2202658 300mm Horizontal Shower Arm

Chrome

2202660 **450mm Horizontal Shower Arm** 

Chrome

2202659 300mm Ceiling Shower Arm

Chrome