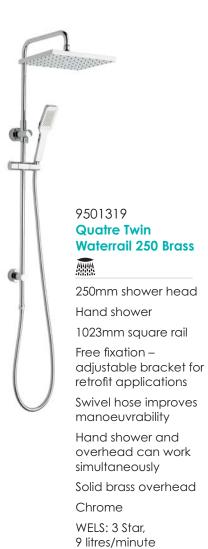

## QUATRE

9503925 Fresh 200 Round Overhead

200mm Chrome WELS: 3 Star, 9 litres/minute