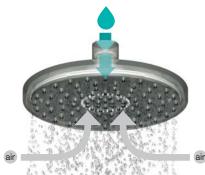

### Airdrop Gentle Shower Technology

Nikles Airdrop® technology is a patented technology that enriches every drop of water with pockets of air, creating a gentle, uplifting feeling that envelopes the body. Airdrop® is a unique air injection process that simultaneously combines water and air in a series of mixing chambers, before delivering a rejuvenating spray that is soft and gentle on the skin. The highly compact engine allows for the design of ultra slim shower heads and hand showers.