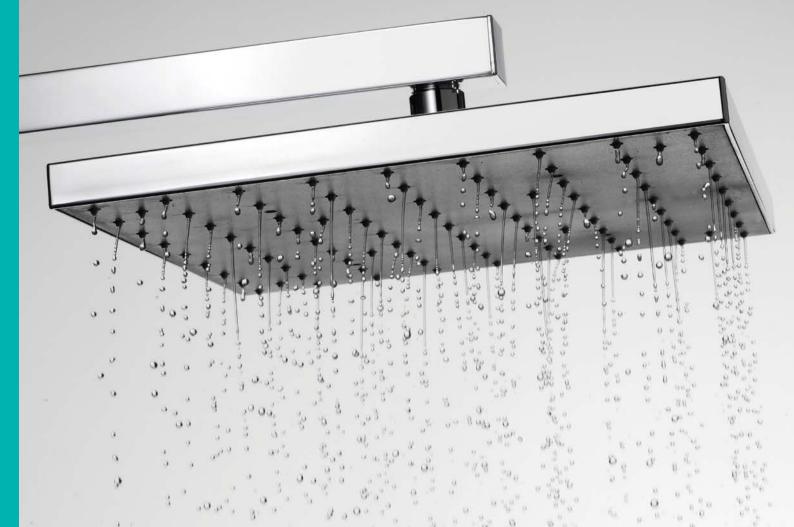

**Product Quality Guarantee** warranty details visit reece.co.nz

The revolutionary patented Turbine Technology by Nikles uses a turbine wheel within the shower head that increases water pressure for a powerful, massaging shower spray that can exhilarate the body and awaken the senses. The tapered design of the nozzles adds extra spin to each water stream, creating the sensation of a full shower regardless of the water pressure.