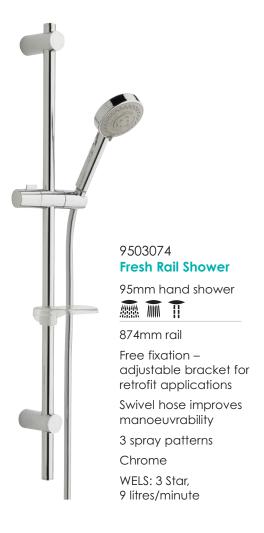

n process that simultaneously combines water and air in a series of mixing chambers, before delivering a rejuvenating spray that is soft and gentle on the skin. The highly compact engine allows for the design of ultra slim shower heads and hand showers.

# **PURE**





9502442 Pure Wall Shower and Arm



140mm shower head Swivel head Chrome WELS: 3 Star, 9 litres/minute



## PEARL











9501348 Techno 200 Brass Shower Head



Chrome

WELS: 3 Star, 8.5 litres/minute



9503012 Techno 300 LED Shower Head



Chrome

WELS: 3 Star, 9 litres/minute









Chrome

WELS: 3 Star, 8 litres/minute

Shower arm sold separately



2202658 300mm Horizontal Shower Arm

Chrome

2202660 **450mm Horizontal Shower Arm** 

Chrome



2202659 300mm Ceiling Shower Arm

Chrome







## QUATRE















9503925 Fresh 200 Round Overhead



200mm Chrome WELS: 3 Star, 9 litres/minute









#### **Bathroom Happiness**