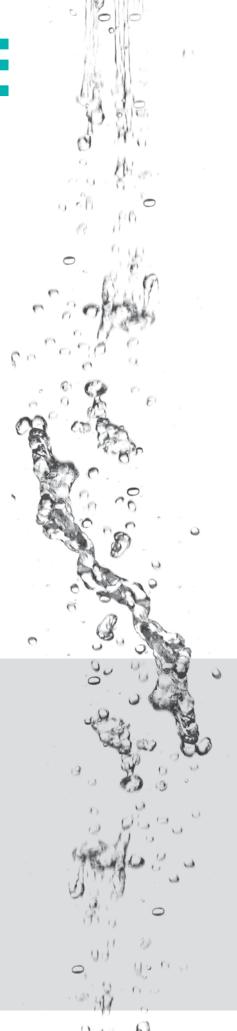

### Airdrop Gentle Shower Technology

Nikles Airdrop® technology is a patented technology that enriches every drop of water with pockets of air, creating a gentle, uplifting feeling that envelopes the body. Airdrop® is a unique air injection process that simultaneously combines water and air in a series of mixing chambers, before delivering a rejuvenating spray that is soft and gentle on the skin. The highly compact engine allows for the design of ultra slim shower heads and hand showers.