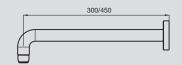

WELS: 3 Star, 8 litres/minute

Shower arm sold separately

2202658 300mm Horizontal Shower Arm

Chrome

2202660 **450mm Horizontal Shower Arm** 

Chrome

2202659 300mm Ceiling Shower Arm

Chrome