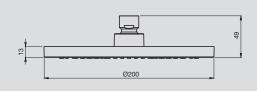

## QUATRE

9503925 Fresh 200 Round Overhead

200mm Chrome WELS: 3 Star, 9 litres/minute