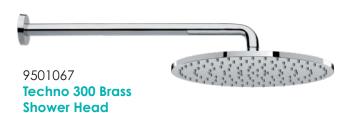

WELS: 3 Star, 8 litres/minute

Shower arm sold separately

2202658 300mm Horizontal Shower Arm

Chrome

2202660 **450mm Horizontal Shower Arm** 

Chrome

2202659 300mm Ceiling Shower Arm

Chrome