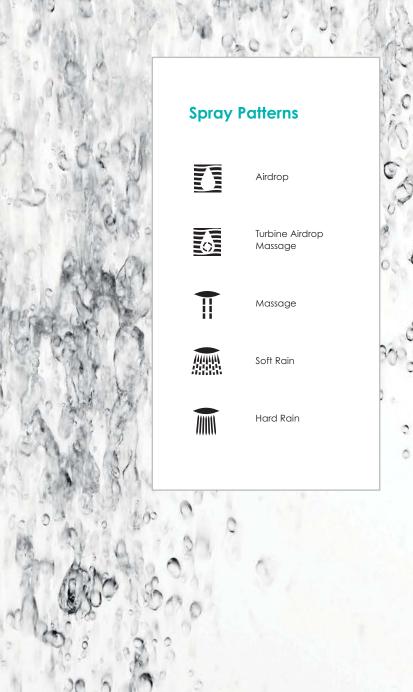

**Product Quality Guarantee** warranty details visit reece.co.nz

The revolutionary patented Turbine Technology by Nikles uses a turbine wheel within the shower head that increases water pressure for a powerful, massaging shower spray that can exhilarate the body and awaken the senses. The tapered design of the nozzles adds extra spin to each water stream, creating the sensation of a full shower regardless of the water pressure.

### Airdrop Gentle Shower Technology

Nikles Airdrop® technology is a patented technology that enriches every drop of water with pockets of air, creating a gentle, uplifting feeling that envelopes the body. Airdrop® is a unique air injection process that simultaneously combines water and air in a series of mixing chambers, before delivering a rejuvenating spray that is soft and gentle on the skin. The highly compact engine allows for the design of ultra slim shower heads and hand showers.