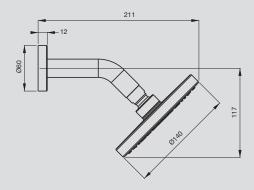

# **PURE**

9502442 Pure Wall Shower and Arm

140mm shower head Swivel head Chrome WELS: 3 Star, 9 litres/minute