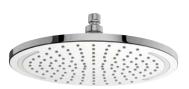

## QUATRE

9503925 Fresh 200 Round Overhead

200mm Chrome WELS: 3 Star, 9 litres/minute