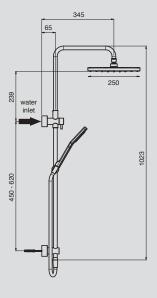

## QUATRE

9503925 Fresh 200 Round Overhead

200mm Chrome WELS: 3 Star, 9 litres/minute