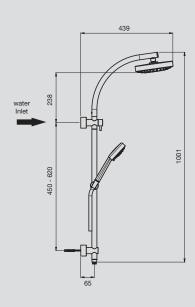

before delivering a rejuvenating spray that is soft and gentle on the skin. The highly compact engine allows for the design of ultra slim shower heads and hand showers.

# **PURE**





9502442 Pure Wall Shower and Arm



140mm shower head Swivel head Chrome WELS: 3 Star, 9 litres/minute



## PEARL











9501348 Techno 200 Brass Shower Head



Chrome

WELS: 3 Star, 8.5 litres/minute



9503012 Techno 300 LED Shower Head



Chrome

WELS: 3 Star, 9 litres/minute









Chrome

WELS: 3 Star, 8 litres/minute

Shower arm sold separately



2202658 300mm Horizontal Shower Arm

Chrome

2202660 **450mm Horizontal Shower Arm** 

Chrome



2202659 300mm Ceiling Shower Arm

Chrome







## QUATRE















9503925 Fresh 200 Round Overhead



200mm Chrome WELS: 3 Star, 9 litres/minute









#### **Bathroom Happiness**