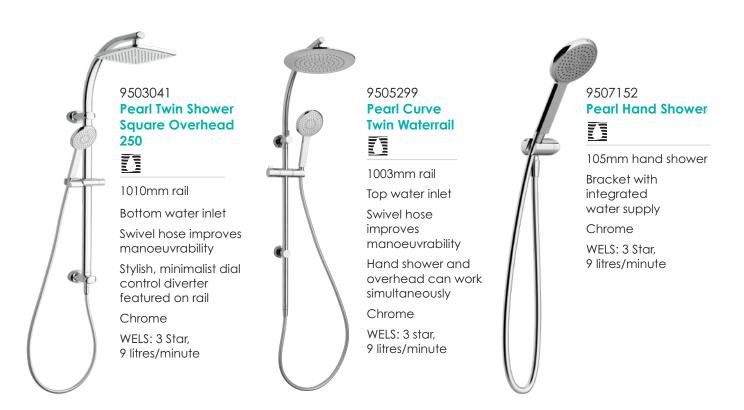

## PEARL

9501348 Techno 200 Brass Shower Head

Chrome

WELS: 3 Star, 8.5 litres/minute

9503012 Techno 300 LED Shower Head

Chrome

WELS: 3 Star, 9 litres/minute

Chrome

WELS: 3 Star, 8 litres/minute

Shower arm sold separately

2202658 300mm Horizontal Shower Arm

Chrome

2202660 **450mm Horizontal Shower Arm** 

Chrome

2202659 300mm Ceiling Shower Arm

Chrome