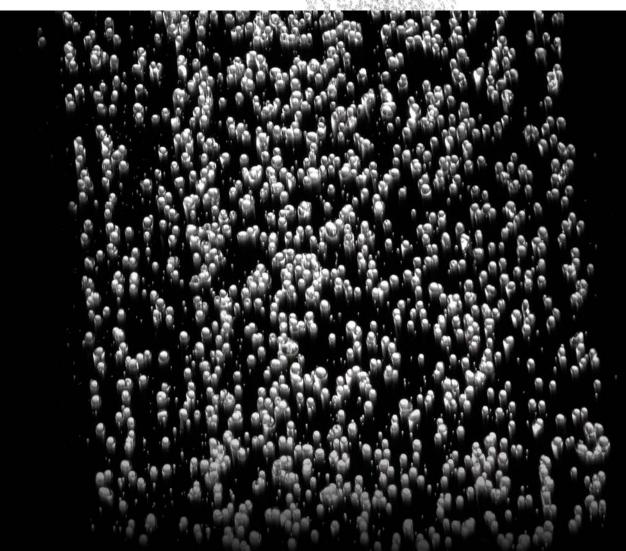

**Product Quality Guarantee** warranty details visit reece.co.nz

The revolutionary patented Turbine Technology by Nikles uses a turbine wheel within the shower head that increases water pressure for a powerful, massaging shower spray that can exhilarate the body and awaken the senses. The tapered design of the nozzles adds extra spin to each water stream, creating the sensation of a full shower regardless of the water pressure.