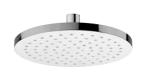

# **PURE**

9502442 Pure Wall Shower and Arm

140mm shower head Swivel head Chrome WELS: 3 Star, 9 litres/minute