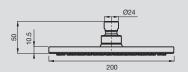

## PEARL

9501348 Techno 200 Brass Shower Head

Chrome

WELS: 3 Star, 8.5 litres/minute

9503012 Techno 300 LED Shower Head

Chrome

WELS: 3 Star, 9 litres/minute

Chrome