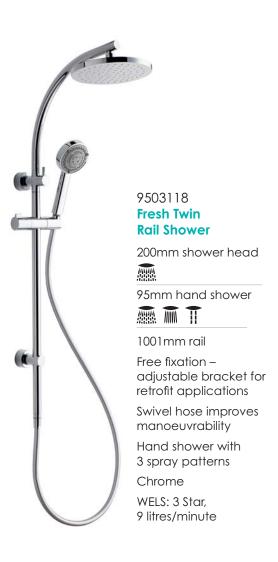

ion process that simultaneously combines water and air in a series of mixing chambers, before delivering a rejuvenating spray that is soft and gentle on the skin. The highly compact engine allows for the design of ultra slim shower heads and hand showers.

# **PURE**





9502442 Pure Wall Shower and Arm



140mm shower head Swivel head Chrome WELS: 3 Star, 9 litres/minute



## PEARL











9501348 Techno 200 Brass Shower Head



Chrome

WELS: 3 Star, 8.5 litres/minute



9503012 Techno 300 LED Shower Head



Chrome

WELS: 3 Star, 9 litres/minute









Chrome

WELS: 3 Star, 8 litres/minute

Shower arm sold separately



2202658 300mm Horizontal Shower Arm

Chrome

2202660 **450mm Horizontal Shower Arm** 

Chrome



2202659 300mm Ceiling Shower Arm

Chrome







## QUATRE















9503925 Fresh 200 Round Overhead



200mm Chrome WELS: 3 Star, 9 litres/minute









#### **Bathroom Happiness**