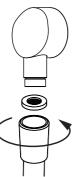

- 3 INLET BRACKET
- 4 CHECK VALVE KIT
- 5 SHOWER HOSE
- 6 RESTRICTOR 7L
- 7 HAND SHOWER 120
- 8 MOUNTING BRACKET KIT

① Only use teflon tape