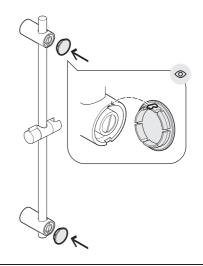

- 3 INLET BRACKET
- 4 CHECK VALVE KIT
- 5 SHOWER HOSE
- 6 RESTRICTOR 7L
- 7 HAND SHOWER 120
- 8 MOUNTING BRACKET KIT

① Only use teflon tape