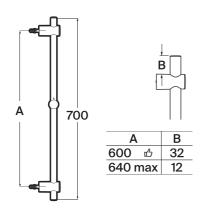

| 1 - | SL | IDI | ٧G | BAR |
|-----|----|-----|----|-----|
|-----|----|-----|----|-----|

| 2 - HOLDER | ! - I | HC | LDI | ER |  |  |
|------------|-------|----|-----|----|--|--|
|------------|-------|----|-----|----|--|--|

- 3 INLET BRACKET
- 4 CHECK VALVE KIT
- 5 SHOWER HOSE
- 6 RESTRICTOR 7L
- 7 HAND SHOWER 120
- 8 MOUNTING BRACKET KIT

① Only use teflon tape