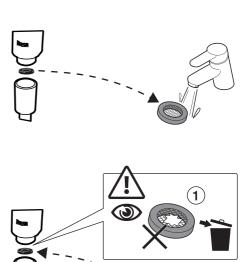

- 3 INLET BRACKET
- 4 CHECK VALVE KIT
- 5 SHOWER HOSE
- 6 RESTRICTOR 7L
- 7 HAND SHOWER 120
- 8 MOUNTING BRACKET KIT

① Only use teflon tape