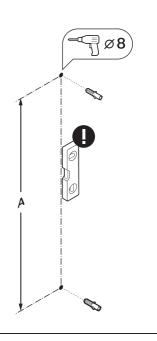

- 3 INLET BRACKET
- 4 CHECK VALVE KIT
- 5 SHOWER HOSE
- 6 RESTRICTOR 7L
- 7 HAND SHOWER 120
- 8 MOUNTING BRACKET KIT

① Only use teflon tape