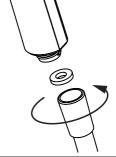

- 3 INLET BRACKET
- 4 CHECK VALVE KIT
- 5 SHOWER HOSE
- 6 RESTRICTOR 7L
- 7 HAND SHOWER 120
- 8 MOUNTING BRACKET KIT

① Only use teflon tape