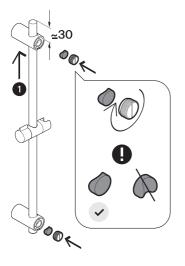

- 3 INLET BRACKET
- 4 CHECK VALVE KIT
- 5 SHOWER HOSE
- 6 RESTRICTOR 7L
- 7 HAND SHOWER 120
- 8 MOUNTING BRACKET KIT

① Only use teflon tape