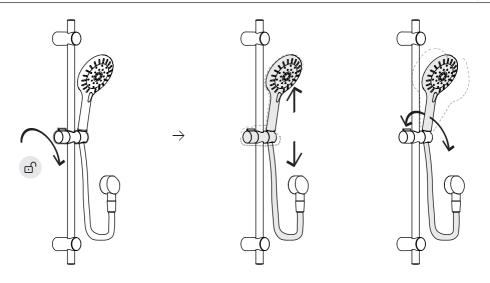

| 1 - | SL | IDI | ٧G | BAR |
|-----|----|-----|----|-----|
|-----|----|-----|----|-----|

| 2 - HOLDER | ! - I | HC | LDI | ER |  |  |
|------------|-------|----|-----|----|--|--|
|------------|-------|----|-----|----|--|--|

- 3 INLET BRACKET
- 4 CHECK VALVE KIT
- 5 SHOWER HOSE
- 6 RESTRICTOR 7L
- 7 HAND SHOWER 120
- 8 MOUNTING BRACKET KIT

① Only use teflon tape