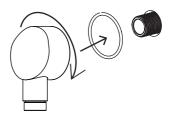

- 3 INLET BRACKET
- 4 CHECK VALVE KIT
- 5 SHOWER HOSE
- 6 RESTRICTOR 7L
- 7 HAND SHOWER 120
- 8 MOUNTING BRACKET KIT

① Only use teflon tape