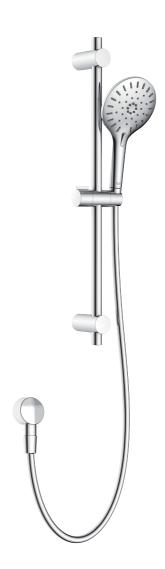

| 1 - | SL | IDI | ٧G | BAR |
|-----|----|-----|----|-----|
|-----|----|-----|----|-----|

| 2 - HOLDER | ! - I | HC | LDI | ER |  |  |
|------------|-------|----|-----|----|--|--|
|------------|-------|----|-----|----|--|--|

- 3 INLET BRACKET
- 4 CHECK VALVE KIT
- 5 SHOWER HOSE
- 6 RESTRICTOR 7L
- 7 HAND SHOWER 120
- 8 MOUNTING BRACKET KIT

① Only use teflon tape