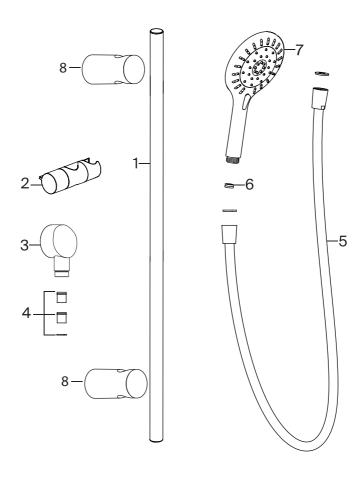

| 1 - | SL | IDI | ٧G | BAR |
|-----|----|-----|----|-----|
|-----|----|-----|----|-----|

| 2 - HOLDER | ! - I | HC | LDI | ER |  |  |
|------------|-------|----|-----|----|--|--|
|------------|-------|----|-----|----|--|--|

- 3 INLET BRACKET
- 4 CHECK VALVE KIT
- 5 SHOWER HOSE
- 6 RESTRICTOR 7L
- 7 HAND SHOWER 120
- 8 MOUNTING BRACKET KIT

① Only use teflon tape