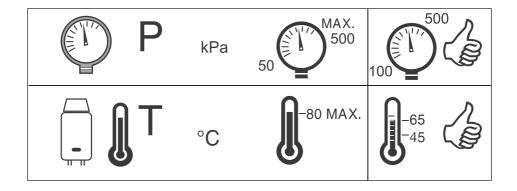

## 5 Star

A5B849E..A

- $\triangle$  Must be installed to the requirements of AS/NZS 3500 by suitably qualified personnel.
- ① This product is suitable for use with high pressure water supplies.
- This product is not suitable for gravity fed supplies.
- ① Care must be taken to ensure that male connecting threads do not damage the flow controllers and check valves included with this product.