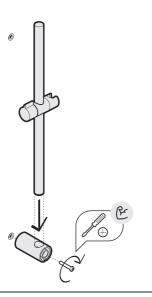

- 3 INLET BRACKET
- 4 CHECK VALVE KIT
- 5 SHOWER HOSE
- 6 RESTRICTOR 7L
- 7 HAND SHOWER 120
- 8 MOUNTING BRACKET KIT

① Only use teflon tape