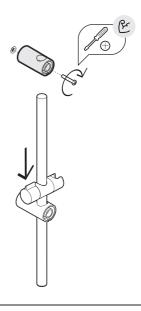

## 5 Star

A5B849E..A

- $\triangle$  Must be installed to the requirements of AS/NZS 3500 by suitably qualified personnel.
- ① This product is suitable for use with high pressure water supplies.
- This product is not suitable for gravity fed supplies.
- ① Care must be taken to ensure that male connecting threads do not damage the flow controllers and check valves included with this product.

- 3 INLET BRACKET
- 4 CHECK VALVE KIT
- 5 SHOWER HOSE
- 6 RESTRICTOR 7L
- 7 HAND SHOWER 120
- 8 MOUNTING BRACKET KIT

① Only use teflon tape