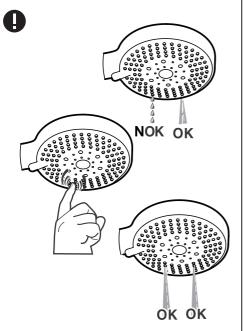

A5B849E..A



- $\triangle$  Must be installed to the requirements of AS/NZS 3500 by suitably qualified personnel.
- ① This product is suitable for use with high pressure water supplies.
- This product is not suitable for gravity fed supplies.
- ① Care must be taken to ensure that male connecting threads do not damage the flow controllers and check valves included with this product.









| 1 - | SL | IDI | ٧G | BAR |
|-----|----|-----|----|-----|
|-----|----|-----|----|-----|

| 2 - HOLDER | ! - I | HC | LDI | ER |  |  |
|------------|-------|----|-----|----|--|--|
|------------|-------|----|-----|----|--|--|

- 3 INLET BRACKET
- 4 CHECK VALVE KIT
- 5 SHOWER HOSE
- 6 RESTRICTOR 7L
- 7 HAND SHOWER 120
- 8 MOUNTING BRACKET KIT

















① Only use teflon tape