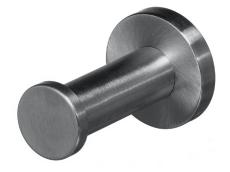

## **Mizu Drift Robe Hook Brushed Gunmetal**

2217443

## SPECIFICATIONSRecommended UseDomestic, Hotel & CommercialColourBrushed GunmetalMaterialBrassWARRANTYImage: Second Seco

Dimensions are nominal measurements only.