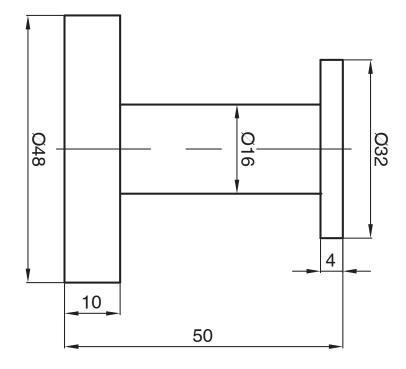

## SPECIFICATIONSRecommended UseDomestic, Hotel & CommercialColourBrushed GunmetalMaterialBrassWARRANTYImage: Second Seco

Dimensions are nominal measurements only.