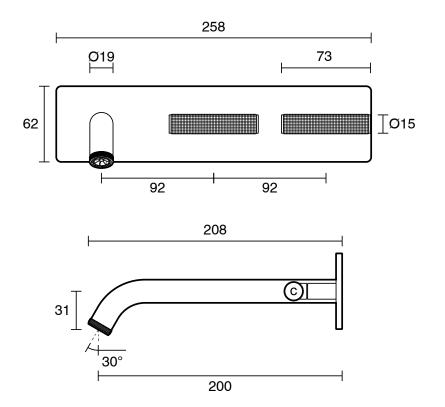

## Milli Etch Wall Basin / Bath Hostess Tap System Brushed Gunmetal (6 Star) 21850

| SPECIFICATIONS                                              |                               |
|-------------------------------------------------------------|-------------------------------|
| Recommended Use                                             | Domestic;Commercial;Hotel     |
| Colour Finish                                               | Brushed Gunmetal              |
| Primary Material                                            | Lead Free Brass               |
| Recommended Pressure Range                                  | 150 - 500 kPa as per AS3500   |
| Max Continuous Working Pressure (kPa)                       | 500                           |
| Max Continuous Working Temperature (deg C)                  | 75                            |
| Min Continuous Working Temperature (deg C)                  | 5                             |
| Hot Water Unit Suitability                                  | Storage Tank; Continuous Flow |
| WARRANTY                                                    |                               |
| Warranty - Domestic Use (Years)                             | 15                            |
| Spare Parts & Labour (Years)                                | 1                             |
| Please refer to Warranty Page for full Terms and Conditions |                               |

Dimensions are nominal measurements only.