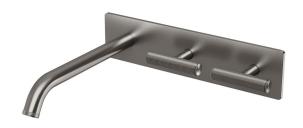

## Milli Etch Wall Basin / Bath Hostess Tap System Brushed Gunmetal (6 Star) 21850

| SPECIFICATIONS                                              |                               |
|-------------------------------------------------------------|-------------------------------|
| Recommended Use                                             | Domestic;Commercial;Hotel     |
| Colour Finish                                               | Brushed Gunmetal              |
| Primary Material                                            | Lead Free Brass               |
| Recommended Pressure Range                                  | 150 - 500 kPa as per AS3500   |
| Max Continuous Working Pressure (kPa)                       | 500                           |
| Max Continuous Working Temperature (deg C)                  | 75                            |
| Min Continuous Working Temperature (deg C)                  | 5                             |
| Hot Water Unit Suitability                                  | Storage Tank; Continuous Flow |
| WARRANTY                                                    |                               |
| Warranty - Domestic Use (Years)                             | 15                            |
| Spare Parts & Labour (Years)                                | 1                             |
| Please refer to Warranty Page for full Terms and Conditions |                               |