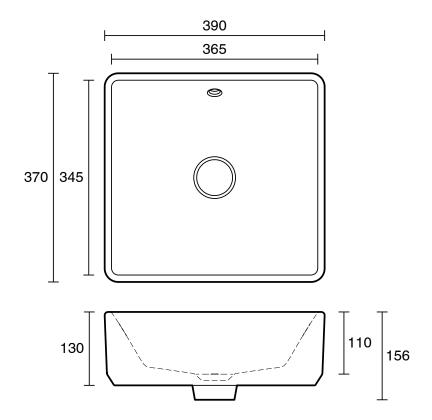

| 11 kg                        |
| Taphole Configuration                                       | No Taphole                   |
| Overflow Configuration                                      | Overflow                     |
| Plug & Waste                                                | Sold Separately              |
| Tapware                                                     | Sold Separately              |
| WARRANTY                                                    |                              |
| Warranty - Domestic Use                                     | 15 Years                     |
| Spare Parts & Labour                                        | 12 Months                    |
| Please refer to Warranty Page for full Terms and Conditions |                              |





Dimensions are nominal measurements only.

## **CLEANING RECOMMENDATIONS:**

We recommend the use of soapy water or approved cleaners. This product should not be cleaned with abrasive materials. Damage caused by any improper treatment is not covered by the product warranty. Refer to Warranty Conditions