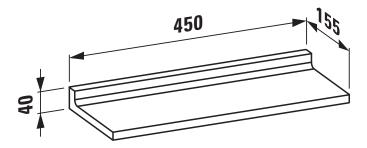

## KARTELL BY LAUFEN **SHELF**

| SPECIFICATIONS      |                                               |
|---------------------|-----------------------------------------------|
| Recommended use     | Domestic, hotel and commercial                |
| Materials           | Polycarbonate                                 |
| Colour availability | Transparent crystal, fume or tangerine orange |
| Fixing requirements | Wall mount                                    |