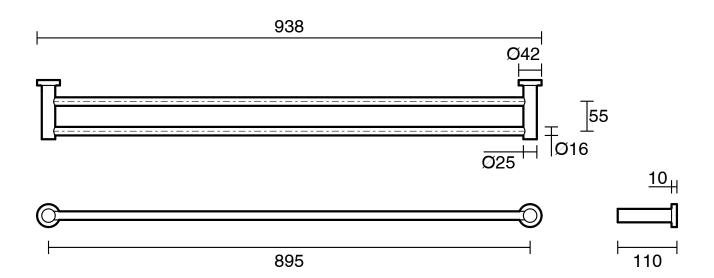

## **Sussex Scala Double Towel Rail 900mm Chrome**

Dimensions are nominal measurements only.