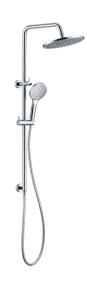

## Mizu Drift Twin Rail Shower with 300 ABS Overhead with Top Rail Water Inlet Chrome (3 Star)