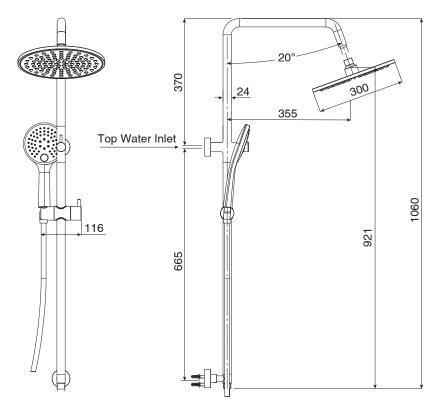

## Mizu Drift Twin Rail Shower with 300 ABS Overhead with Top Rail Water Inlet Chrome (3 Star)

Dimensions are nominal measurements only.