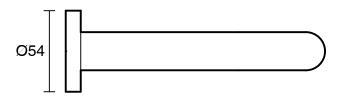

## Sussex Scala 25mm Wall Outlet Curved 160mm Matte Black (6 Star) 2263792

| SPECIFICATIONS                                              |                                              |
|-------------------------------------------------------------|----------------------------------------------|
| Recommended Use                                             | Domestic;Hotel;Commercial                    |
| Colour Finish                                               | Matte Black                                  |
| Primary Material                                            | DR Brass                                     |
| Recommended Pressure Range                                  | 150 - 500 kPa as per AS3500                  |
| Max Continuous Working Temperature (deg C)                  | 65                                           |
| Min Continuous Working Temperature (deg C)                  | 5                                            |
| Hot Water Unit Suitability                                  | Gravity Feed;Storage<br>Tank;Continuous Flow |
| WARRANTY                                                    |                                              |
| Warranty - Domestic Use (Years)                             | 15                                           |
| Spare Parts & Labour (Years)                                | 15                                           |
| Please refer to Warranty Page for full Terms and Conditions |                                              |

Dimensions are nominal measurements only.