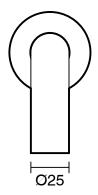

## Sussex Scala 25mm Wall Outlet Curved 160mm Matte Black (6 Star) 2263792

| SPECIFICATIONS                                              |                                              |
|-------------------------------------------------------------|----------------------------------------------|
| Recommended Use                                             | Domestic;Hotel;Commercial                    |
| Colour Finish                                               | Matte Black                                  |
| Primary Material                                            | DR Brass                                     |
| Recommended Pressure Range                                  | 150 - 500 kPa as per AS3500                  |
| Max Continuous Working Temperature (deg C)                  | 65                                           |
| Min Continuous Working Temperature (deg C)                  | 5                                            |
| Hot Water Unit Suitability                                  | Gravity Feed;Storage<br>Tank;Continuous Flow |
| WARRANTY                                                    |                                              |
| Warranty - Domestic Use (Years)                             | 15                                           |
| Spare Parts & Labour (Years)                                | 15                                           |
| Please refer to Warranty Page for full Terms and Conditions |                                              |

Dimensions are nominal measurements only.