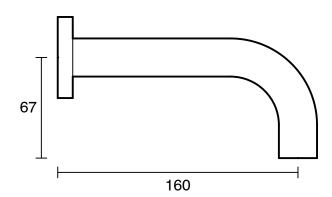

## Sussex Scala 25mm Wall Outlet Curved 160mm Matte Black (6 Star) 2263792

| SPECIFICATIONS                                              |                                              |
|-------------------------------------------------------------|----------------------------------------------|
| Recommended Use                                             | Domestic;Hotel;Commercial                    |
| Colour Finish                                               | Matte Black                                  |
| Primary Material                                            | DR Brass                                     |
| Recommended Pressure Range                                  | 150 - 500 kPa as per AS3500                  |
| Max Continuous Working Temperature (deg C)                  | 65                                           |
| Min Continuous Working Temperature (deg C)                  | 5                                            |
| Hot Water Unit Suitability                                  | Gravity Feed;Storage<br>Tank;Continuous Flow |
| WARRANTY                                                    |                                              |
| Warranty - Domestic Use (Years)                             | 15                                           |
| Spare Parts & Labour (Years)                                | 15                                           |
| Please refer to Warranty Page for full Terms and Conditions |                                              |

Dimensions are nominal measurements only.