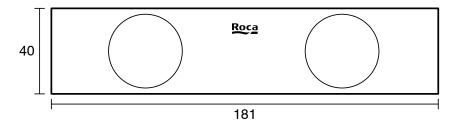

-----------------------------|---------------------------|
| Recommended Use                                             | Domestic;Commercial;Hotel |
| Colour Category                                             | White                     |
| Colour Finish                                               | Matte White               |
| Primary Material                                            | Brass                     |
| WARRANTY                                                    |                           |
| Replacement Only - Domestic Use                             | 15                        |
| Parts Replacement Only                                      | 1                         |
| Please refer to Warranty Page for full Terms and Conditions |                           |







Dimensions are nominal measurements only.

## **CLEANING RECOMMENDATIONS:**

We recommend the use of soapy water or approved cleaners. This product should not be cleaned with abrasive materials. Damage caused by any improper treatment is not covered by the product warranty. Refer to Warranty Conditions