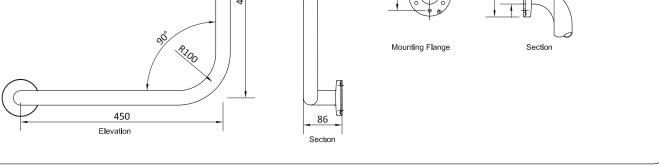

#### **Technical Detail**

Rail: Fixings: 32mm [Dia], 304 Satin Stainless Steel Included

Available Models RBA4090-450

Ambulant Grab Rail 90° 450 x 450mm

Related Products RBA4090-999-001 RBA4330-022 RBA4330-023

\* All dimensions in mm \* All

Important: Installation instructions and current rough-in details should be furnished with each fixture. Do not rough in without certified dimensions. Dimensions are subject to manufacturer's tolerance of +/-10mm.