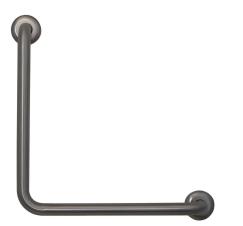

# 90° Ambulant Grab Rail

## Model RBA4090-450

#### Materials & Features

Stainless Steel 90° angled grab rail meets all requirements of the ambulant section of AS1428.1-2009 (amdt 1, 2010) when installed correctly. The snap flange cover conceals the fixings. Unit is ambidextrous and can be mounted on either Left or Right Hand side.