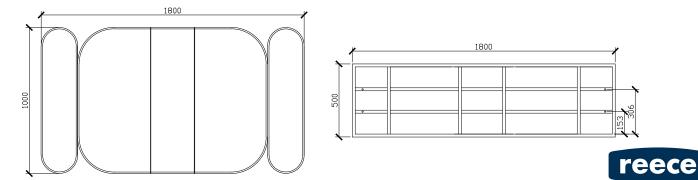

# **ISSY**// **Blossom Triple Shaving Cabinet STANDARD SIZES**

### SIDE VIEW for all sizes

1200W X 146D X 1000H

1500W X 146D X 1000H

1800W X 146D X 1000H

To see the complete Issy range go to www.reece.com.au/bathrooms

| STANDARD SIZES     | <b>BL-TRISHV-1000</b> | BL-TRISHV-1200 | BL-TRISHV-1500 | BL-TRISHV-1800 |
|--------------------|-----------------------|----------------|----------------|----------------|
| Width (mm)         | 1000                  | 1200           | 1500           | 1800           |
| Depth (mm)         | 146                   | 146            | 146            | 146            |
| Height (mm)        | 1000                  | 1000           | 1000           | 1000           |
| Adjustable shelves | 6                     | 8              | 8              | 10             |