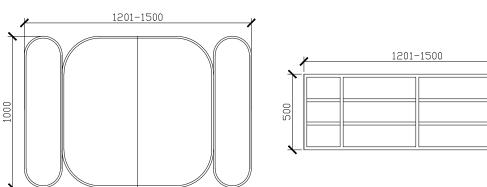

#### 1001-1200W X 146D X 1000H

#### SIDE VIEW for all sizes

1201-1500W X 146D X 1000H

1501-1800W X 146D X 1000H

| <u> </u> |   | 1501-180 | 0 | / |
|----------|---|----------|---|---|
| 200      | : |          |   |   |