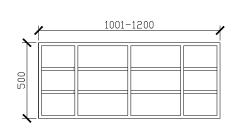

# Specification Sheet Blossom Triple Shaving Cabinet CUSTOM SIZES

#### SIDE VIEW for all sizes

1201-1500W X 146D X 1000H

1501-1800W X 146D X 1000H

| <u> </u> |   | 1501-180 | 0 | / |
|----------|---|----------|---|---|
| 200      | : |          |   |   |

| CUSTOM SIZES       | BL-TRISHV-1001-1200 | BL-TRISHV-1201-1500 | BL-TRISHV-1501-1800 |
|--------------------|---------------------|---------------------|---------------------|
| Width (mm)         | 1001-1200           | 1201-1500           | 1501-1800           |
| Depth (mm)         | 146                 | 146                 | 146                 |
| Height (mm)        | 1000                | 1000                | 1000                |
| Adjustable shelves | 8                   | 8                   | 10                  |