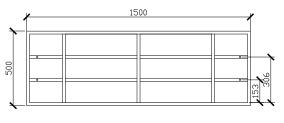

# **ISSY**// **Blossom Triple Shaving Cabinet STANDARD SIZES**

#### 1000W X 146D X 1000H

To see the complete Issy range go to www.reece.com.au/bathrooms

| STANDARD SIZES     | <b>BL-TRISHV-1000</b> | BL-TRISHV-1200 | BL-TRISHV-1500 | BL-TRISHV-1800 |
|--------------------|-----------------------|----------------|----------------|----------------|
| Width (mm)         | 1000                  | 1200           | 1500           | 1800           |
| Depth (mm)         | 146                   | 146            | 146            | 146            |
| Height (mm)        | 1000                  | 1000           | 1000           | 1000           |
| Adjustable shelves | 6                     | 8              | 8              | 10             |