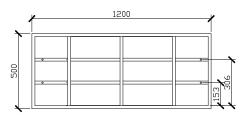

# **ISSY**// **Blossom Triple Shaving Cabinet STANDARD SIZES**

To see the complete Issy range go to www.reece.com.au/bathrooms

| STANDARD SIZES     | <b>BL-TRISHV-1000</b> | BL-TRISHV-1200 | BL-TRISHV-1500 | BL-TRISHV-1800 |
|--------------------|-----------------------|----------------|----------------|----------------|
| Width (mm)         | 1000                  | 1200           | 1500           | 1800           |
| Depth (mm)         | 146                   | 146            | 146            | 146            |
| Height (mm)        | 1000                  | 1000           | 1000           | 1000           |
| Adjustable shelves | 6                     | 8              | 8              | 10             |