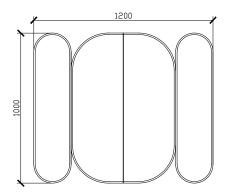

# **ISSY**// **Blossom Triple Shaving Cabinet STANDARD SIZES**

To see the complete Issy range go to www.reece.com.au/bathrooms

| STANDARD SIZES     | <b>BL-TRISHV-1000</b> | BL-TRISHV-1200 | BL-TRISHV-1500 | BL-TRISHV-1800 |
|--------------------|-----------------------|----------------|----------------|----------------|
| Width (mm)         | 1000                  | 1200           | 1500           | 1800           |
| Depth (mm)         | 146                   | 146            | 146            | 146            |
| Height (mm)        | 1000                  | 1000           | 1000           | 1000           |
| Adjustable shelves | 6                     | 8              | 8              | 10             |