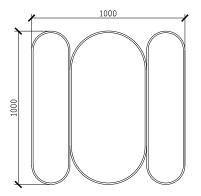

# **ISSY**// **Blossom Triple Shaving Cabinet STANDARD SIZES**

#### 1000W X 146D X 1000H

To see the complete Issy range go to www.reece.com.au/bathrooms

| STANDARD SIZES     | <b>BL-TRISHV-1000</b> | BL-TRISHV-1200 | BL-TRISHV-1500 | BL-TRISHV-1800 |
|--------------------|-----------------------|----------------|----------------|----------------|
| Width (mm)         | 1000                  | 1200           | 1500           | 1800           |
| Depth (mm)         | 146                   | 146            | 146            | 146            |
| Height (mm)        | 1000                  | 1000           | 1000           | 1000           |
| Adjustable shelves | 6                     | 8              | 8              | 10             |