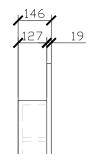

### SIDE VIEW for all sizes

1200W X 146D X 1000H

1500W X 146D X 1000H

1800W X 146D X 1000H

To see the complete Issy range go to www.reece.com.au/bathrooms

| STANDARD SIZES     | <b>BL-TRISHV-1000</b> | BL-TRISHV-1200 | BL-TRISHV-1500 | BL-TRISHV-1800 |
|--------------------|-----------------------|----------------|----------------|----------------|
| Width (mm)         | 1000                  | 1200           | 1500           | 1800           |
| Depth (mm)         | 146                   | 146            | 146            | 146            |
| Height (mm)        | 1000                  | 1000           | 1000           | 1000           |
| Adjustable shelves | 6                     | 8              | 8              | 10             |

| CUSTOM SIZES       | BL-TRISHV-1001-1200 | BL-TRISHV-1201-1500 | BL-TRISHV-1501-1800 |
|--------------------|---------------------|---------------------|---------------------|
| Width (mm)         | 1001-1200           | 1201-1500           | 1501-1800           |
| Depth (mm)         | 146                 | 146                 | 146                 |
| Height (mm)        | 1000                | 1000                | 1000                |
| Adjustable shelves | 8                   | 8                   | 10                  |