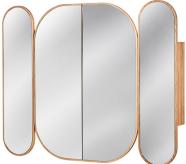

# **ISSY**// **Blossom Triple Shaving Cabinet STANDARD SIZES**

#### 1000W X 146D X 1000H