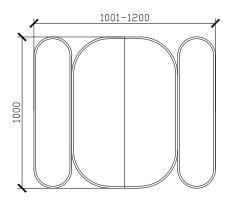

# Specification Sheet Blossom Triple Shaving Cabinet CUSTOM SIZES

#### 1001-1200W X 146D X 1000H

| CUSTOM SIZES       | BL-TRISHV-1001-1200 | BL-TRISHV-1201-1500 | BL-TRISHV-1501-1800 |
|--------------------|---------------------|---------------------|---------------------|
| Width (mm)         | 1001-1200           | 1201-1500           | 1501-1800           |
| Depth (mm)         | 146                 | 146                 | 146                 |
| Height (mm)        | 1000                | 1000                | 1000                |
| Adjustable shelves | 8                   | 8                   | 10                  |