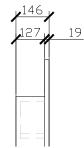

### SIDE VIEW for all sizes

1200W X 146D X 1000H

1500W X 146D X 1000H

1800W X 146D X 1000H