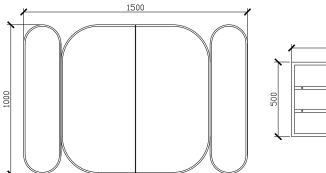

# Specification Sheet Blossom Triple Shaving Cabinet CUSTOM SIZES

| CUSTOM SIZES       | BL-TRISHV-1001-1200 | BL-TRISHV-1201-1500 | BL-TRISHV-1501-1800 |
|--------------------|---------------------|---------------------|---------------------|
| Width (mm)         | 1001-1200           | 1201-1500           | 1501-1800           |
| Depth (mm)         | 146                 | 146                 | 146                 |
| Height (mm)        | 1000                | 1000                | 1000                |
| Adjustable shelves | 8                   | 8                   | 10                  |