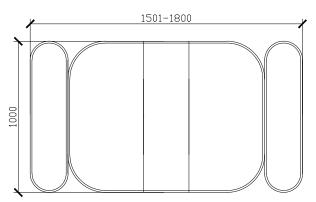

#### SIDE VIEW for all sizes

1201-1500W X 146D X 1000H

1501-1800W X 146D X 1000H

| <u> </u> |   | 1501-180 | 0 | / |
|----------|---|----------|---|---|
| 200      | : |          |   |   |