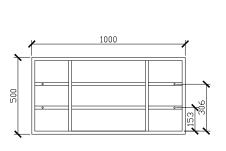

### SIDE VIEW for all sizes

1200W X 146D X 1000H

1500W X 146D X 1000H

1800W X 146D X 1000H

To see the complete Issy range go to www.reece.com.au/bathrooms

| STANDARD SIZES     | <b>BL-TRISHV-1000</b> | BL-TRISHV-1200 | BL-TRISHV-1500 | BL-TRISHV-1800 |
|--------------------|-----------------------|----------------|----------------|----------------|
| Width (mm)         | 1000                  | 1200           | 1500           | 1800           |
| Depth (mm)         | 146                   | 146            | 146            | 146            |
| Height (mm)        | 1000                  | 1000           | 1000           | 1000           |
| Adjustable shelves | 6                     | 8              | 8              | 10             |