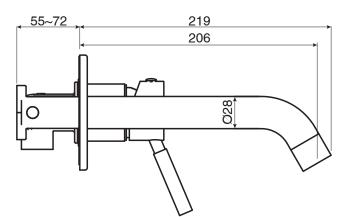

## Mizu Drift Wall Basin Mixer Set 200mm (4\*)

## SPECIFICATIONS

| Recommended Use                                             | Domestic, Hotel & Commercial           |
|-------------------------------------------------------------|----------------------------------------|
| Colour                                                      | Chrome                                 |
| Colour Availability                                         | Chrome, Matte Black,<br>Brushed Nickel |
| Recommended Pressure Range                                  | 150 - 500kPa                           |
| Max Continuous Working Pressure                             | 1000kPa                                |
| Max Continuous Working Temperature                          | 65°C                                   |
| Suitable for Storage Tank Hot Water                         | Yes                                    |
| Suitable for Continuous Flow Hot Water                      | Yes                                    |
| Suitable for Gravity Feed Hot Water                         | No                                     |
| Hot and Cold water inlet pressure should be equal           |                                        |
| WARRANTY                                                    |                                        |
| Warranty - Domestic Use                                     | 10 Years                               |
| Spare Parts & Labour                                        | 12 Months                              |
| Please refer to Warranty Page for full Terms and Conditions |                                        |