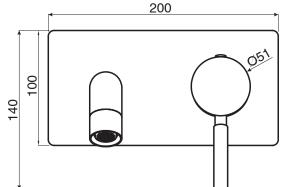

## Mizu Drift Wall Basin Mixer Set 200mm (4\*)

## SPECIFICATIONS

| Recommended Use                                             | Domestic, Hotel & Commercial           |
|-------------------------------------------------------------|----------------------------------------|
| Colour                                                      | Chrome                                 |
| Colour Availability                                         | Chrome, Matte Black,<br>Brushed Nickel |
| Recommended Pressure Range                                  | 150 - 500kPa                           |
| Max Continuous Working Pressure                             | 1000kPa                                |
| Max Continuous Working Temperature                          | 65°C                                   |
| Suitable for Storage Tank Hot Water                         | Yes                                    |
| Suitable for Continuous Flow Hot Water                      | Yes                                    |
| Suitable for Gravity Feed Hot Water                         | No                                     |
| Hot and Cold water inlet pressure should be equal           |                                        |
| WARRANTY                                                    |                                        |
| Warranty - Domestic Use                                     | 10 Years                               |
| Spare Parts & Labour                                        | 12 Months                              |
| Please refer to Warranty Page for full Terms and Conditions |                                        |