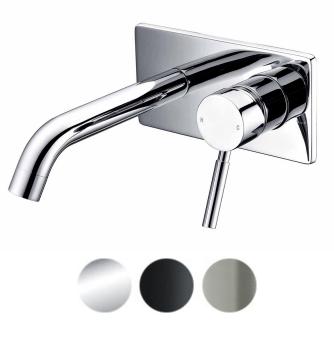

## Mizu Drift Wall Basin Mixer Set 200mm (4\*)

## SPECIFICATIONS

| Recommended Use                                             | Domestic, Hotel & Commercial           |
|-------------------------------------------------------------|----------------------------------------|
| Colour                                                      | Chrome                                 |
| Colour Availability                                         | Chrome, Matte Black,<br>Brushed Nickel |
| Recommended Pressure Range                                  | 150 - 500kPa                           |
| Max Continuous Working Pressure                             | 1000kPa                                |
| Max Continuous Working Temperature                          | 65°C                                   |
| Suitable for Storage Tank Hot Water                         | Yes                                    |
| Suitable for Continuous Flow Hot Water                      | Yes                                    |
| Suitable for Gravity Feed Hot Water                         | No                                     |
| Hot and Cold water inlet pressure should be equal           |                                        |
| WARRANTY                                                    |                                        |
| Warranty - Domestic Use                                     | 10 Years                               |
| Spare Parts & Labour                                        | 12 Months                              |
| Please refer to Warranty Page for full Terms and Conditions |                                        |