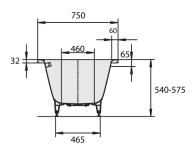

## Kaldewei Puro Duo 1700x750x420 with Overflow White 2263836

| SPECIFICATIONS                                              |                              |
|-------------------------------------------------------------|------------------------------|
| Recommended Use                                             | Domestic, Hotel & Commercial |
| Material                                                    | Steel Enamel                 |
| Colour                                                      | White                        |
| Capacity                                                    | 122 ltr                      |
| Weight                                                      | 48 kg                        |
| Overflow Configuration                                      | Overflow                     |
| Mounting                                                    | Inset                        |
| Plug & Waste Size                                           | 40mm                         |
| Plug & Waste                                                | Included                     |
| WARRANTY                                                    |                              |
| Warranty - Domestic Use                                     | 30 Years                     |
| Parts Replacement Only                                      | 12 Months                    |
| Please refer to Warranty Page for full Terms and Conditions |                              |

Dimensions are nominal measurements only.