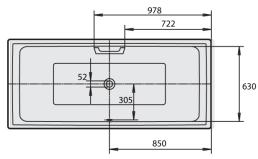

## Kaldewei Puro Duo 1700x750x420 with Overflow White 2263836

| SPECIFICATIONS                                              |                              |
|-------------------------------------------------------------|------------------------------|
| Recommended Use                                             | Domestic, Hotel & Commercial |
| Material                                                    | Steel Enamel                 |
| Colour                                                      | White                        |
| Capacity                                                    | 122 ltr                      |
| Weight                                                      | 48 kg                        |
| Overflow Configuration                                      | Overflow                     |
| Mounting                                                    | Inset                        |
| Plug & Waste Size                                           | 40mm                         |
| Plug & Waste                                                | Included                     |
| WARRANTY                                                    |                              |
| Warranty - Domestic Use                                     | 30 Years                     |
| Parts Replacement Only                                      | 12 Months                    |
| Please refer to Warranty Page for full Terms and Conditions |                              |

Dimensions are nominal measurements only.