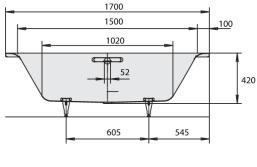

## Kaldewei Puro Duo 1700x750x420 with Overflow White 2263836

| SPECIFICATIONS                                              |                              |
|-------------------------------------------------------------|------------------------------|
| Recommended Use                                             | Domestic, Hotel & Commercial |
| Material                                                    | Steel Enamel                 |
| Colour                                                      | White                        |
| Capacity                                                    | 122 ltr                      |
| Weight                                                      | 48 kg                        |
| Overflow Configuration                                      | Overflow                     |
| Mounting                                                    | Inset                        |
| Plug & Waste Size                                           | 40mm                         |
| Plug & Waste                                                | Included                     |
| WARRANTY                                                    |                              |
| Warranty - Domestic Use                                     | 30 Years                     |
| Parts Replacement Only                                      | 12 Months                    |
| Please refer to Warranty Page for full Terms and Conditions |                              |

Dimensions are nominal measurements only.