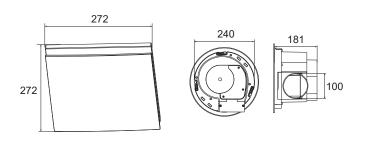

## Kado Lux HiFlow 200 Exhaust Fan Square Matte White 2020354

| SPECIFICATIONS                                              |                                |
|-------------------------------------------------------------|--------------------------------|
| Recommended Use                                             | Domestic, Hotel & Commercial   |
| Material                                                    | ABS Plastic/Stainless Steel    |
| Weight                                                      | 2.1 kg                         |
| Exhaust                                                     | 30w Side Ducted                |
| Air Extraction                                              | 175 m3/h                       |
| Air Outlet Size                                             | 100 mm                         |
| Cutout Size                                                 | 240mm Round                    |
| Min Install Depth                                           | 220 mm                         |
| Electrical Connection                                       | Plug in (plug & lead included) |
| IP Rating                                                   | IPX4                           |
| WARRANTY                                                    |                                |
| Warranty - Domestic Use                                     | 7 Years                        |
| Spare Parts & Labour                                        | 24 Months                      |
| Please refer to Warranty Page for full Terms and Conditions |                                |

\*Airbus airflow data may vary depending on style of fascia used.

Dimensions are nominal measurements only.