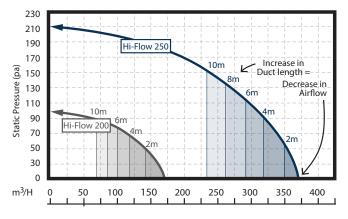

## Kado Lux HiFlow 200 Exhaust Fan Square Matte White 2020354

| SPECIFICATIONS                                              |                                |
|-------------------------------------------------------------|--------------------------------|
| Recommended Use                                             | Domestic, Hotel & Commercial   |
| Material                                                    | ABS Plastic/Stainless Steel    |
| Weight                                                      | 2.1 kg                         |
| Exhaust                                                     | 30w Side Ducted                |
| Air Extraction                                              | 175 m3/h                       |
| Air Outlet Size                                             | 100 mm                         |
| Cutout Size                                                 | 240mm Round                    |
| Min Install Depth                                           | 220 mm                         |
| Electrical Connection                                       | Plug in (plug & lead included) |
| IP Rating                                                   | IPX4                           |
| WARRANTY                                                    |                                |
| Warranty - Domestic Use                                     | 7 Years                        |
| Spare Parts & Labour                                        | 24 Months                      |
| Please refer to Warranty Page for full Terms and Conditions |                                |

\*Airbus airflow data may vary depending on style of fascia used.

Dimensions are nominal measurements only.