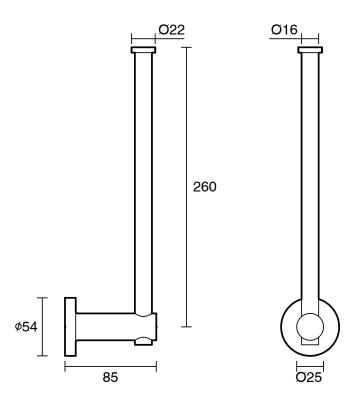

|                           |
|-------------------------------------------------------------|---------------------------|
| Recommended Use                                             | Domestic;Hotel;Commercial |
| Colour Finish                                               | Brushed Platinum Gold     |
| Primary Material                                            | Brass                     |
| WARRANTY                                                    |                           |
| Replacement Only - Domestic Use (Years)                     | 15                        |
| Parts Replacement Only (Years)                              | 15                        |
| Please refer to Warranty Page for full Terms and Conditions |                           |





Dimensions are nominal measurements only.

## **CLEANING RECOMMENDATIONS:**

We recommend the use of soapy water or approved cleaners. This product should not be cleaned with abrasive materials. Damage caused by any improper treatment is not covered by the product warranty. Refer to Warranty Conditions