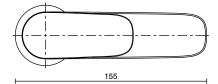

| 150 - 500 kPa                |
| Maximum Continuous Working Temperature                      | 65 deg C                     |
| Suitable for Storage Tank Hot Water                         | Yes                          |
| Suitable for Continuous Flow Hot Water                      | Yes                          |
| Suitable for Gravity Feed Hot Water                         | No                           |
| WARRANTY                                                    |                              |
| Warranty - Domestic Use                                     | 10 Years                     |
| Spare Parts & Labour                                        | 12 Months                    |
| Please refer to Warranty Page for full Terms and Conditions |                              |











Dimensions are nominal measurements only.

## **CLEANING RECOMMENDATIONS:**

We recommend the use of soapy water or approved cleaners. This product should not be cleaned with abrasive materials. Damage caused by any improper treatment is not covered by the product warranty. Refer to Warranty Conditions