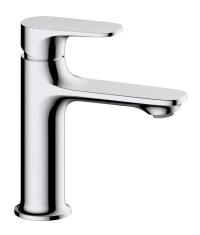

## Mizu Silk Basin Mixer Chrome (6 Star)

## 9510762

| SPECIFICATIONS                                              |                              |
|-------------------------------------------------------------|------------------------------|
| Recommended Use                                             | Domestic, Hotel & Commercial |
| Colour                                                      | Chrome                       |
| Finish                                                      | Polished                     |
| Body Material                                               | Brass                        |
| Recommended Pressure Range                                  | 150 - 500 kPa                |
| Maximum Continuous Working Temperature                      | 65 deg C                     |
| Suitable for Storage Tank Hot Water                         | Yes                          |
| Suitable for Continuous Flow Hot Water                      | Yes                          |
| Suitable for Gravity Feed Hot Water                         | No                           |
| WARRANTY                                                    |                              |
| Warranty - Domestic Use                                     | 10 Years                     |
| Spare Parts & Labour                                        | 12 Months                    |
| Please refer to Warranty Page for full Terms and Conditions |                              |