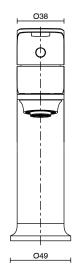

| 150 - 500 kPa                |
| Maximum Continuous Working Temperature                      | 65 deg C                     |
| Suitable for Storage Tank Hot Water                         | Yes                          |
| Suitable for Continuous Flow Hot Water                      | Yes                          |
| Suitable for Gravity Feed Hot Water                         | No                           |
| WARRANTY                                                    |                              |
| Warranty - Domestic Use                                     | 10 Years                     |
| Spare Parts & Labour                                        | 12 Months                    |
| Please refer to Warranty Page for full Terms and Conditions |                              |











Dimensions are nominal measurements only.

## **CLEANING RECOMMENDATIONS:**

We recommend the use of soapy water or approved cleaners. This product should not be cleaned with abrasive materials. Damage caused by any improper treatment is not covered by the product warranty. Refer to Warranty Conditions