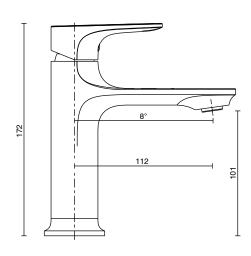

| 150 - 500 kPa                |
| Maximum Continuous Working Temperature                      | 65 deg C                     |
| Suitable for Storage Tank Hot Water                         | Yes                          |
| Suitable for Continuous Flow Hot Water                      | Yes                          |
| Suitable for Gravity Feed Hot Water                         | No                           |
| WARRANTY                                                    |                              |
| Warranty - Domestic Use                                     | 10 Years                     |
| Spare Parts & Labour                                        | 12 Months                    |
| Please refer to Warranty Page for full Terms and Conditions |                              |











Dimensions are nominal measurements only.

## **CLEANING RECOMMENDATIONS:**

We recommend the use of soapy water or approved cleaners. This product should not be cleaned with abrasive materials. Damage caused by any improper treatment is not covered by the product warranty. Refer to Warranty Conditions