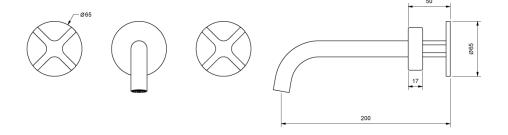

## Milli Exo Wall Basin Set Gunmetal (4 Star)

## 2299060

| SPECIFICATIONS                                              |                              |
|-------------------------------------------------------------|------------------------------|
| Recommended Use                                             | Domestic, Hotel & Commercial |
| Colour                                                      | Gunmetal                     |
| Finish                                                      | Matte                        |
| Body Material                                               | Electroplated Brass          |
| Recommended Pressure Range                                  | 150 - 500 kPa                |
| Maximum Continuous Working Temperature                      | 80 deg C                     |
| Suitable for Storage Tank Hot Water                         | Yes                          |
| Suitable for Continuous Flow Hot Water                      | Yes                          |
| Suitable for Gravity Feed Hot Water                         | No                           |
| WARRANTY                                                    |                              |
| Warranty - Domestic Use                                     | 15 Years                     |
| Spare Parts & Labour                                        | 5 Years                      |
| Please refer to Warranty Page for full Terms and Conditions |                              |

Dimensions are nominal measurements only.