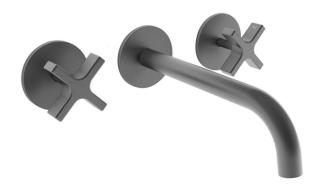

## Milli Exo Wall Basin Set Gunmetal (4 Star)

## 2299060

| SPECIFICATIONS                                              |                              |
|-------------------------------------------------------------|------------------------------|
| Recommended Use                                             | Domestic, Hotel & Commercial |
| Colour                                                      | Gunmetal                     |
| Finish                                                      | Matte                        |
| Body Material                                               | Electroplated Brass          |
| Recommended Pressure Range                                  | 150 - 500 kPa                |
| Maximum Continuous Working Temperature                      | 80 deg C                     |
| Suitable for Storage Tank Hot Water                         | Yes                          |
| Suitable for Continuous Flow Hot Water                      | Yes                          |
| Suitable for Gravity Feed Hot Water                         | No                           |
| WARRANTY                                                    |                              |
| Warranty - Domestic Use                                     | 15 Years                     |
| Spare Parts & Labour                                        | 5 Years                      |
| Please refer to Warranty Page for full Terms and Conditions |                              |