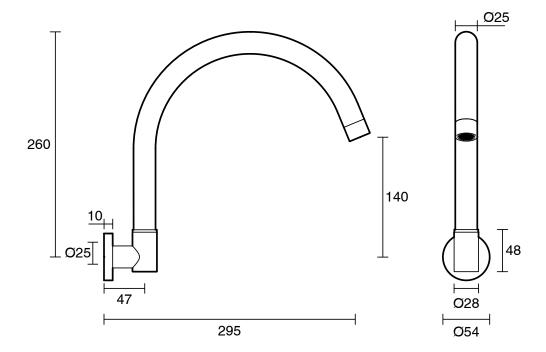

|
| Max Continuous Working Temperature (deg C)                  | 65                                           |
| Min Continuous Working Temperature (deg C)                  | 5                                            |
| Hot Water Unit Suitability                                  | Gravity Feed;Storage<br>Tank;Continuous Flow |
| WARRANTY                                                    |                                              |
| Warranty - Domestic Use (Years)                             | 15                                           |
| Spare Parts & Labour (Years)                                | 15                                           |
| Please refer to Warranty Page for full Terms and Conditions |                                              |





Dimensions are nominal measurements only.

## **CLEANING RECOMMENDATIONS:**

We recommend the use of soapy water or approved cleaners. This product should not be cleaned with abrasive materials. Damage caused by any improper treatment is not covered by the product warranty. Refer to Warranty Conditions