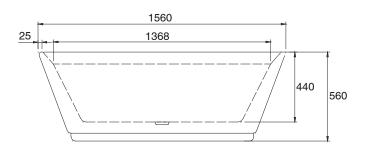

## Posh Bristol Freestanding Bath 1560 x 750 x 560mm White 9504428

| SPECIFICATIONS                                              |                              |
|-------------------------------------------------------------|------------------------------|
| Recommended Use                                             | Domestic, Hotel & Commercial |
| Material                                                    | Sanitary Grade Acrylic       |
| Colour                                                      | White                        |
| Capacity                                                    | 200 ltr                      |
| Weight                                                      | 37 kg                        |
| Overflow Configuration                                      | No Overflow                  |
| Mounting                                                    | Freestanding                 |
| Plug & Waste Size                                           | 40mm                         |
| Plug & Waste                                                | Sold Separately              |
| WARRANTY                                                    |                              |
| Warranty - Domestic Use                                     | 10 Years                     |
| Spare Parts & Labour                                        | 12 Months                    |
| Please refer to Warranty Page for full Terms and Conditions |                              |

Dimensions are nominal measurements only.