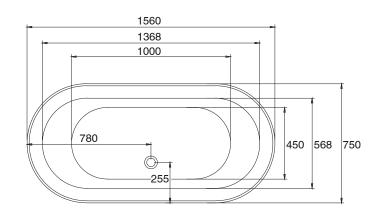

## Posh Bristol Freestanding Bath 1560 x 750 x 560mm White 9504428

| SPECIFICATIONS                                              |                              |
|-------------------------------------------------------------|------------------------------|
| Recommended Use                                             | Domestic, Hotel & Commercial |
| Material                                                    | Sanitary Grade Acrylic       |
| Colour                                                      | White                        |
| Capacity                                                    | 200 ltr                      |
| Weight                                                      | 37 kg                        |
| Overflow Configuration                                      | No Overflow                  |
| Mounting                                                    | Freestanding                 |
| Plug & Waste Size                                           | 40mm                         |
| Plug & Waste                                                | Sold Separately              |
| WARRANTY                                                    |                              |
| Warranty - Domestic Use                                     | 10 Years                     |
| Spare Parts & Labour                                        | 12 Months                    |
| Please refer to Warranty Page for full Terms and Conditions |                              |

Dimensions are nominal measurements only.