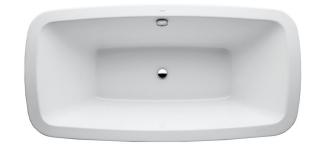

| 240                       |
| Weight (kg)                                                 | 25                        |
| Mounting                                                    | Product Surface           |
| Overflow Included                                           | Yes                       |
| Plug & Waste Included                                       | No                        |
| WARRANTY                                                    |                           |
| Warranty - Domestic Use (Years)                             | 15                        |
| Spare Parts & Labour (Years)                                | 1                         |
| Please refer to Warranty Page for full Terms and Conditions |                           |







Dimensions are nominal measurements only.

## **CLEANING RECOMMENDATIONS:**

We recommend the use of soapy water or approved cleaners. This product should not be cleaned with abrasive materials. Damage caused by any improper treatment is not covered by the product warranty. Refer to Warranty Conditions