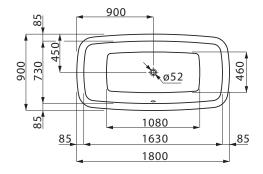

| 240                       |
| Weight (kg)                                                 | 25                        |
| Mounting                                                    | Product Surface           |
| Overflow Included                                           | Yes                       |
| Plug & Waste Included                                       | No                        |
| WARRANTY                                                    |                           |
| Warranty - Domestic Use (Years)                             | 15                        |
| Spare Parts & Labour (Years)                                | 1                         |
| Please refer to Warranty Page for full Terms and Conditions |                           |







Dimensions are nominal measurements only.

## **CLEANING RECOMMENDATIONS:**

We recommend the use of soapy water or approved cleaners. This product should not be cleaned with abrasive materials. Damage caused by any improper treatment is not covered by the product warranty. Refer to Warranty Conditions