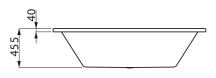

| 240                       |
| Weight (kg)                                                 | 25                        |
| Mounting                                                    | Product Surface           |
| Overflow Included                                           | Yes                       |
| Plug & Waste Included                                       | No                        |
| WARRANTY                                                    |                           |
| Warranty - Domestic Use (Years)                             | 15                        |
| Spare Parts & Labour (Years)                                | 1                         |
| Please refer to Warranty Page for full Terms and Conditions |                           |







Dimensions are nominal measurements only.

## **CLEANING RECOMMENDATIONS:**

We recommend the use of soapy water or approved cleaners. This product should not be cleaned with abrasive materials. Damage caused by any improper treatment is not covered by the product warranty. Refer to Warranty Conditions