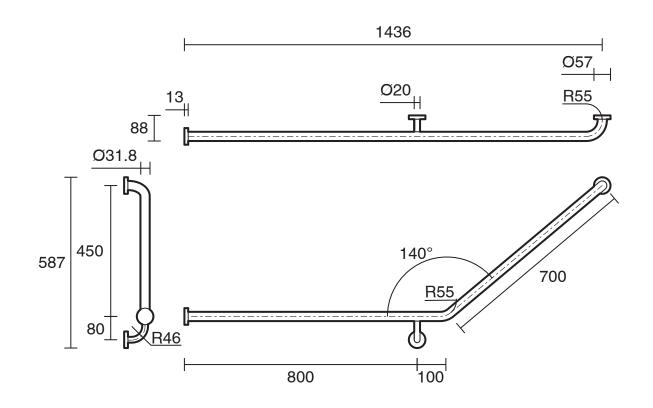

## Mobi 900 x 700mm x 140 Degree Left Hand Corner Grab Rail Polished Stainless Steel

Dimensions are nominal measurements only.