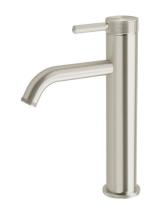

## Milli Etch Medium Height Basin Mixer Tap Brushed Nickel (6 Star) 21360

| SPECIFICATIONS                                              |                              |
|-------------------------------------------------------------|------------------------------|
| Recommended Use                                             | Domestic;Commercial;Hotel    |
| Colour Finish                                               | Brushed Nickel               |
| Primary Material                                            | Lead Free Brass              |
| Recommended Pressure Range                                  | 150 - 500 kPa as per AS3500  |
| Max Continuous Working Pressure (kPa)                       | 500                          |
| Max Continuous Working Temperature (deg C)                  | 75                           |
| Min Continuous Working Temperature (deg C)                  | 5                            |
| Hot Water Unit Suitability                                  | Storage Tank;Continuous Flow |
| WARRANTY                                                    |                              |
| Warranty - Domestic Use (Years)                             | 15                           |
| Spare Parts & Labour (Years)                                | 1                            |
| Please refer to Warranty Page for full Terms and Conditions |                              |