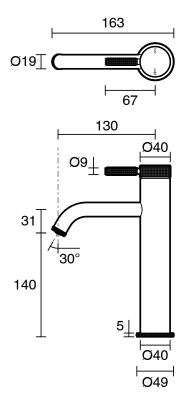

| 150 - 500 kPa as per AS3500  |
| Max Continuous Working Pressure (kPa)                       | 500                          |
| Max Continuous Working Temperature (deg C)                  | 75                           |
| Min Continuous Working Temperature (deg C)                  | 5                            |
| Hot Water Unit Suitability                                  | Storage Tank;Continuous Flow |
| WARRANTY                                                    |                              |
| Warranty - Domestic Use (Years)                             | 15                           |
| Spare Parts & Labour (Years)                                | 1                            |
| Please refer to Warranty Page for full Terms and Conditions |                              |







Dimensions are nominal measurements only.

## **CLEANING RECOMMENDATIONS:**

We recommend the use of soapy water or approved cleaners. This product should not be cleaned with abrasive materials. Damage caused by any improper treatment is not covered by the product warranty. Refer to Warranty Conditions