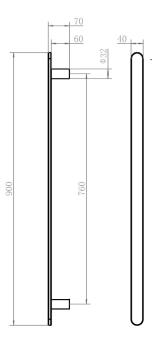

| Optional Top or Bottom       |
| Heating Method                                              | Dry Element                  |
| Power Wattage                                               | 20 W                         |
| Voltage                                                     | 12V AC 50/60Hz               |
| IP Rating                                                   | IP45                         |
| WARRANTY                                                    |                              |
| Warranty - Domestic Use                                     | 7 Years                      |
| Spare Parts & Labour                                        | 12 Months                    |
| Please refer to Warranty Page for full Terms and Conditions |                              |





Dimensions are nominal measurements only.

## **CLEANING RECOMMENDATIONS:**

We recommend the use of a soft dry cloth. This product should not be cleaned with abrasive materials or cleaning agents. Damage caused by improper treatment is not covered by the product warranty - refer to warranty conditions.