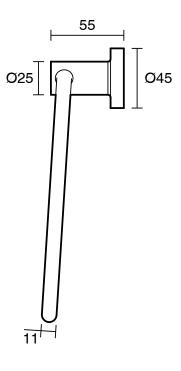

## **Sussex Scala Guest Towel Ring Chrome**

Dimensions are nominal measurements only.