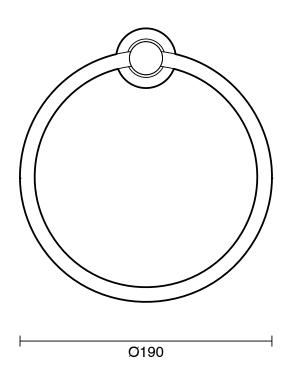

## **Sussex Scala Guest Towel Ring Chrome**

Dimensions are nominal measurements only.