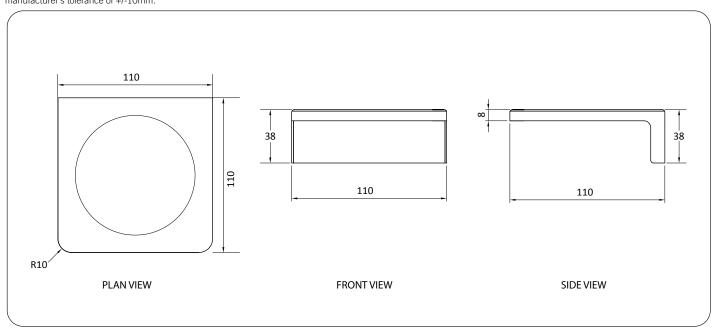

#### **Technical Detail**

Material: #304 Stainless Steel

Finish: Polished

Bracket: Heavy Duty Brass Lug

Fixings: Included

Available Model RBA1622-101

ënda Soap Dish

Important: Installation instructions and current rough-in details should be furnished with each fixture. Do not rough in without certified dimensions. Dimensions are subject to manufacturer's tolerance of +/-10mm.

# ënda Soap Dish

110mm[W] x 38mm[H] x 110mm[D]

RBA1622-101