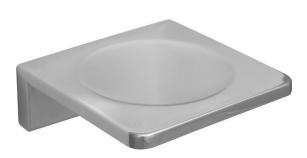

# ënda Soap Dish

# Model RBA1622-101

# ënda Soap Dish

110mm[W] x 38mm[H] x 110mm[D]

RBA1622-101