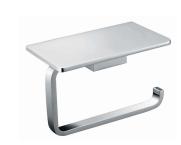

faces polished to a bright finish. ënda is a suite of attractive commercial grade accessories with radiused corners and edges to increase comfort and minimise catch.

#### **Technical Detail**

Material: #304 Stainless Steel

Finish: Polished

Bracket: Heavy Duty Brass Lug

Fixings: Included

Available Model RBA1622-101

ënda Soap Dish

Important: Installation instructions and current rough-in details should be furnished with each fixture. Do not rough in without certified dimensions. Dimensions are subject to manufacturer's tolerance of +/-10mm.









# **ënda Bathroom Collection**



ënda Robe Hook #1

20mm[W] x 65mm[H] x 21mm[D]

RBA1622-102



#### ënda Robe Hook #3

20mm[W] x 45mm[H] x 35mm[D]

RBA1622-104



# ënda Toilet Roll Holder #1

140mm[W] x 30mm[H] x 85mm[D]

RBA1622-107



# ënda Toilet Roll Holder #2

130mm[W] x 81mm[H] x 74mm[D]

RBA1622-105



# ënda Soap Dish

110mm[W] x 38mm[H] x 110mm[D]

RBA1622-101



# ënda Acrylic Shelf to AS1428.1-2009

395mm [W] x 29mm[H] x 147mm[D]

RBA1622-106



### ënda Single Towel Rail

600mm[W] x 30mm[H] x 70mm[D]

RBA1622-108



### ënda Double Towel Rail

600mm[W] x 30mm[H] x 105mm[D]

RBA1622-109