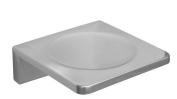

# ënda Soap Dish

# Model RBA1622-101

#### **Materials & Features**

Manufactured from stainless steel with all exposed surfaces polished to a bright finish. ënda is a suite of attractive commercial grade accessories with radiused corners and edges to increase comfort and minimise catch.

#### **Technical Detail**

Material: #304 Stainless Steel

Finish: Polished

Bracket: Heavy Duty Brass Lug

Fixings: Included

Available Model RBA1622-101

ënda Soap Dish

Important: Installation instructions and current rough-in details should be furnished with each fixture. Do not rough in without certified dimensions. Dimensions are subject to manufacturer's tolerance of +/-10mm.

# ënda Soap Dish

110mm[W] x 38mm[H] x 110mm[D]

RBA1622-101