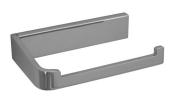

erials & Features**

Manufactured from stainless steel with all exposed surfaces polished to a bright finish. ënda is a suite of attractive commercial grade accessories with radiused corners and edges to increase comfort and minimise catch.

#### **Technical Detail**

Material: #304 Stainless Steel

Finish: Polished

Bracket: Heavy Duty Brass Lug

Fixings: Included

Available Model RBA1622-101

ënda Soap Dish

Important: Installation instructions and current rough-in details should be furnished with each fixture. Do not rough in without certified dimensions. Dimensions are subject to manufacturer's tolerance of +/-10mm.









# **ënda Bathroom Collection**



ënda Robe Hook #1

20mm[W] x 65mm[H] x 21mm[D]

RBA1622-102



#### ënda Robe Hook #3

20mm[W] x 45mm[H] x 35mm[D]

RBA1622-104



# ënda Toilet Roll Holder #1

140mm[W] x 30mm[H] x 85mm[D]

RBA1622-107



# ënda Toilet Roll Holder #2

130mm[W] x 81mm[H] x 74mm[D]

RBA1622-105



# ënda Soap Dish

110mm[W] x 38mm[H] x 110mm[D]

RBA1622-101



# ënda Acrylic Shelf to AS1428.1-2009

395mm [W] x 29mm[H] x 147mm[D]

RBA1622-106



### ënda Single Towel Rail

600mm[W] x 30mm[H] x 70mm[D]

RBA1622-108



### ënda Double Towel Rail

600mm[W] x 30mm[H] x 105mm[D]

RBA1622-109