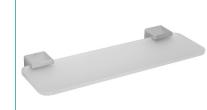

# ënda Acrylic Shelf to AS1428.1-2009

395mm [W] x 29mm[H] x 147mm[D]

RBA1622-106