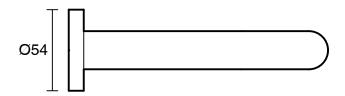

## Sussex Scala 25mm Wall Outlet Curved 160mm Chrome (3 Star) 2262370

| SPECIFICATIONS                                              |                                              |
|-------------------------------------------------------------|----------------------------------------------|
| Recommended Use                                             | Domestic;Hotel;Commercial                    |
| Colour Finish                                               | Polished Chrome                              |
| Primary Material                                            | DR Brass                                     |
| Recommended Pressure Range                                  | 150 - 500 kPa as per AS3500                  |
| Max Continuous Working Temperature (deg C)                  | 65                                           |
| Min Continuous Working Temperature (deg C)                  | 5                                            |
| Hot Water Unit Suitability                                  | Gravity Feed;Storage<br>Tank;Continuous Flow |
| WARRANTY                                                    |                                              |
| Warranty - Domestic Use (Years)                             | 15                                           |
| Spare Parts & Labour (Years)                                | 15                                           |
| Please refer to Warranty Page for full Terms and Conditions |                                              |

Dimensions are nominal measurements only.