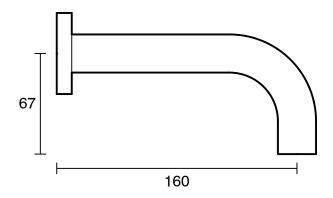

## Sussex Scala 25mm Wall Outlet Curved 160mm Chrome (3 Star) 2262370

| SPECIFICATIONS                                              |                                              |
|-------------------------------------------------------------|----------------------------------------------|
| Recommended Use                                             | Domestic;Hotel;Commercial                    |
| Colour Finish                                               | Polished Chrome                              |
| Primary Material                                            | DR Brass                                     |
| Recommended Pressure Range                                  | 150 - 500 kPa as per AS3500                  |
| Max Continuous Working Temperature (deg C)                  | 65                                           |
| Min Continuous Working Temperature (deg C)                  | 5                                            |
| Hot Water Unit Suitability                                  | Gravity Feed;Storage<br>Tank;Continuous Flow |
| WARRANTY                                                    |                                              |
| Warranty - Domestic Use (Years)                             | 15                                           |
| Spare Parts & Labour (Years)                                | 15                                           |
| Please refer to Warranty Page for full Terms and Conditions |                                              |

Dimensions are nominal measurements only.