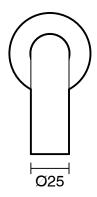

## Sussex Scala 25mm Wall Outlet Curved 160mm Chrome (3 Star) 2262370

| SPECIFICATIONS                                              |                                              |
|-------------------------------------------------------------|----------------------------------------------|
| Recommended Use                                             | Domestic;Hotel;Commercial                    |
| Colour Finish                                               | Polished Chrome                              |
| Primary Material                                            | DR Brass                                     |
| Recommended Pressure Range                                  | 150 - 500 kPa as per AS3500                  |
| Max Continuous Working Temperature (deg C)                  | 65                                           |
| Min Continuous Working Temperature (deg C)                  | 5                                            |
| Hot Water Unit Suitability                                  | Gravity Feed;Storage<br>Tank;Continuous Flow |
| WARRANTY                                                    |                                              |
| Warranty - Domestic Use (Years)                             | 15                                           |
| Spare Parts & Labour (Years)                                | 15                                           |
| Please refer to Warranty Page for full Terms and Conditions |                                              |

Dimensions are nominal measurements only.