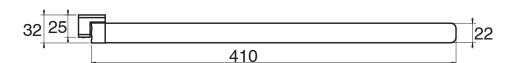

## Milli Glance Swivel Towel Bars 430mm Chrome

9503863

I Parton

## SPECIFICATIONS

Recommended Use

Domestic, Hotel & Commercial

Chrome

Colour

WARRANTY

Replacement Only - Domestic Use 15 Years

Please refer to Warranty Page for full Terms and Conditions





Dimensions are nominal measurements only.

## **CLEANING RECOMMENDATIONS:**

We recommend the use of soapy water or approved cleaners. This product should not be cleaned with abrasive materials. Damage caused by any improper treatment is not covered by the product warranty. Refer to Warranty Conditions

Disclaimer: Products in this specification manual must by regulation be installed by licensed and registered trade people. The manufacturer/distributor reserves the right to vary specifications or delete models from their range without prior notification. Dimensions are nominal measurements only. Dimensions and set-outs listed are correct at time of publication however the manufacturer/distributor takes no responsibility for printing errors.

Published 07/07/2022