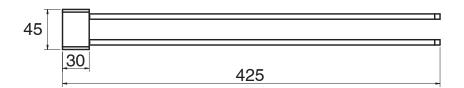

## Milli Glance Swivel Towel Bars 430mm Chrome

9503863

I Parton

## SPECIFICATIONS

Recommended Use

Domestic, Hotel & Commercial

Chrome

Colour

WARRANTY

Replacement Only - Domestic Use 15 Years

Please refer to Warranty Page for full Terms and Conditions





Dimensions are nominal measurements only.

## **CLEANING RECOMMENDATIONS:**

We recommend the use of soapy water or approved cleaners. This product should not be cleaned with abrasive materials. Damage caused by any improper treatment is not covered by the product warranty. Refer to Warranty Conditions

Disclaimer: Products in this specification manual must by regulation be installed by licensed and registered trade people. The manufacturer/distributor reserves the right to vary specifications or delete models from their range without prior notification. Dimensions are nominal measurements only. Dimensions and set-outs listed are correct at time of publication however the manufacturer/distributor takes no responsibility for printing errors.

Published 07/07/2022