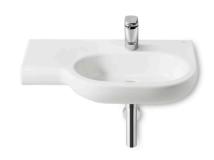

## Roca Meridian Wall Basin & Fixing Kit Right Hand Bowl with No Overflow 750mm 1 Taphole White

## 9512226

| SPECIFICATIONS                                              |                                              |
|-------------------------------------------------------------|----------------------------------------------|
| Recommended Use                                             | Domestic, Hotel & Commercial                 |
| Material                                                    | Ceramic                                      |
| Basin Colour                                                | White                                        |
| Bowl Capacity                                               | 5.5 ltr                                      |
| Weight                                                      | 17.9 kg                                      |
| Fixing                                                      | Bolted to wall using fixing bolts (supplied) |
| Taphole Configuration                                       | 1 Taphole                                    |
| Overflow Configuration                                      | No Overflow                                  |
| Plug & Waste                                                | Sold Separately                              |
| WARRANTY                                                    |                                              |
| Warranty - Domestic Use                                     | 15 Years                                     |
| Spare Parts & Labour                                        | 12 Months                                    |
| Please refer to Warranty Page for full Terms and Conditions |                                              |