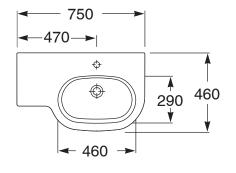

## Roca Meridian Wall Basin & Fixing Kit Right Hand Bowl with No Overflow 750mm 1 Taphole White

## 9512226

| SPECIFICATIONS                                              |                                              |
|-------------------------------------------------------------|----------------------------------------------|
| Recommended Use                                             | Domestic, Hotel & Commercial                 |
| Material                                                    | Ceramic                                      |
| Basin Colour                                                | White                                        |
| Bowl Capacity                                               | 5.5 ltr                                      |
| Weight                                                      | 17.9 kg                                      |
| Fixing                                                      | Bolted to wall using fixing bolts (supplied) |
| Taphole Configuration                                       | 1 Taphole                                    |
| Overflow Configuration                                      | No Overflow                                  |
| Plug & Waste                                                | Sold Separately                              |
| WARRANTY                                                    |                                              |
| Warranty - Domestic Use                                     | 15 Years                                     |
| Spare Parts & Labour                                        | 12 Months                                    |
| Please refer to Warranty Page for full Terms and Conditions |                                              |

Dimensions are nominal measurements only.

Disclaimer: Products in this specification manual must by regulation be installed by licensed and