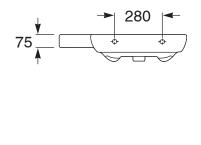

## Roca Meridian Wall Basin & Fixing Kit Right Hand Bowl with No Overflow 750mm 1 Taphole White

## 9512226

| SPECIFICATIONS                                              |                                              |
|-------------------------------------------------------------|----------------------------------------------|
| Recommended Use                                             | Domestic, Hotel & Commercial                 |
| Material                                                    | Ceramic                                      |
| Basin Colour                                                | White                                        |
| Bowl Capacity                                               | 5.5 ltr                                      |
| Weight                                                      | 17.9 kg                                      |
| Fixing                                                      | Bolted to wall using fixing bolts (supplied) |
| Taphole Configuration                                       | 1 Taphole                                    |
| Overflow Configuration                                      | No Overflow                                  |
| Plug & Waste                                                | Sold Separately                              |
| WARRANTY                                                    |                                              |
| Warranty - Domestic Use                                     | 15 Years                                     |
| Spare Parts & Labour                                        | 12 Months                                    |
| Please refer to Warranty Page for full Terms and Conditions |                                              |

Dimensions are nominal measurements only.

Disclaimer: Products in this specification manual must by regulation be installed by licensed and