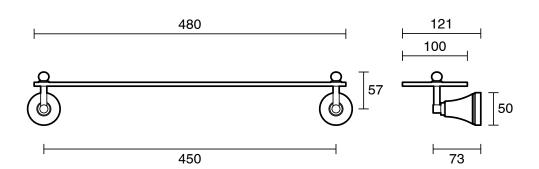

wer Shelf Matte Black**

## 2263722

| SPECIFICATIONS                                              |                              |
|-------------------------------------------------------------|------------------------------|
| Recommended Use                                             | Domestic, Hotel & Commercial |
| Colour                                                      | Matte Black                  |
| Material                                                    | Zinc/Steel                   |
| WARRANTY                                                    |                              |
| Replacement Only - Domestic Use                             | 10 Years                     |
| Please refer to Warranty Page for full Terms and Conditions |                              |





Dimensions are nominal measurements only.

## **CLEANING RECOMMENDATIONS:**

We recommend the use of soapy water or approved cleaners. This product should not be cleaned with abrasive materials. Damage caused by any improper treatment is not covered by the product warranty. Refer to Warranty Conditions