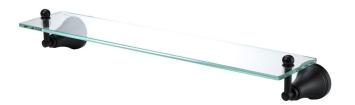

## **Kado Era Shower Shelf Matte Black**

## 2263722

| SPECIFICATIONS                                              |                              |
|-------------------------------------------------------------|------------------------------|
| Recommended Use                                             | Domestic, Hotel & Commercial |
| Colour                                                      | Matte Black                  |
| Material                                                    | Zinc/Steel                   |
| WARRANTY                                                    |                              |
| Replacement Only - Domestic Use                             | 10 Years                     |
| Please refer to Warranty Page for full Terms and Conditions |                              |